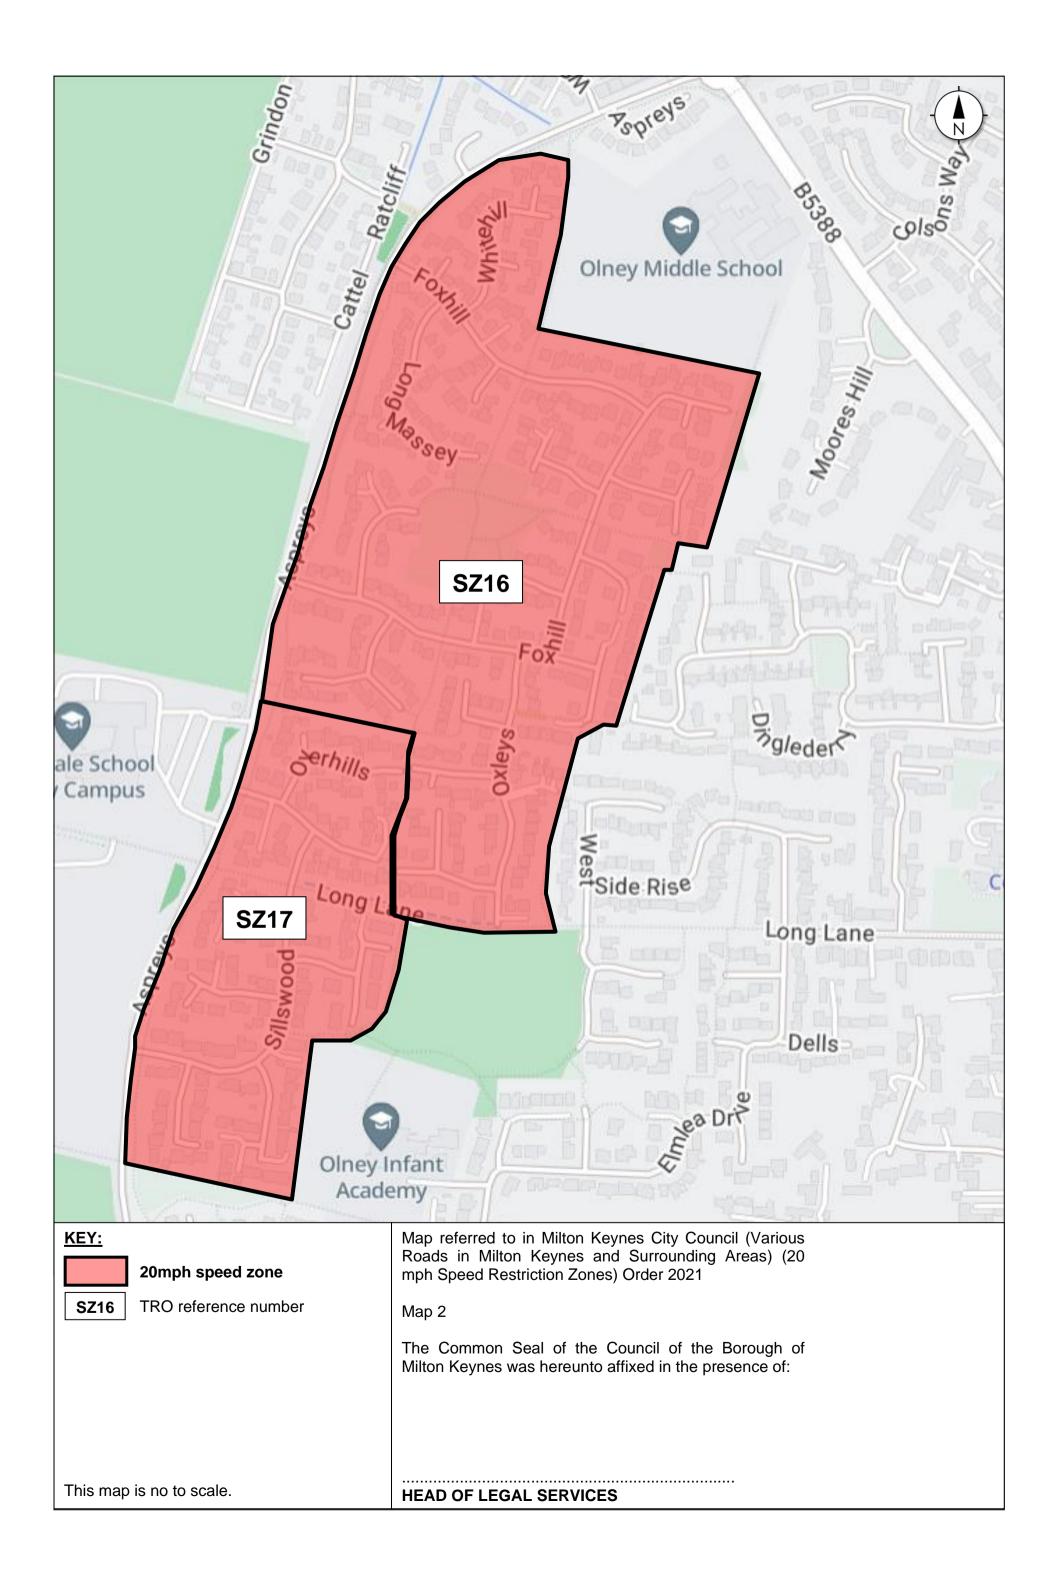

8. The following item 'SZ16' is inserted into the Principal Order:

#### **SZ16: OLNEY, MILTON KEYNES**

The following lengths of road are included within the restricted zone: -

| 1  | Cherry Orchard, Olney   | Its entire length. |
|----|-------------------------|--------------------|
| 2  | Crab Tree Close, Olney  | Its entire length. |
| 3  | Fishermans Close, Olney | Its entire length. |
| 4  | Flaggs Meadow, Olney    | Its entire length. |
| 5  | Fox Hill, Olney         | Its entire length. |
| 6  | Guinea Orchard, Olney   | Its entire length. |
| 7  | Hawkswood, Olney        | Its entire length. |
| 8  | Long Massey, Olney      | Its entire length. |
| 9  | Maybush Walk, Olney     | Its entire length. |
| 10 | Oxleys, Olney           | Its entire length. |

## Proposed Traffic Regulation Order: TRO-411: Page 3 of 5

| 11 | Rivetts Close, Olney | Its entire length. |
|----|----------------------|--------------------|
| 12 | Short Massey, Olney  | Its entire length. |
| 13 | Stocken Close, Olney | Its entire length. |
| 14 | Whitehill, Olney     | Its entire length. |

9. The following item 'SZ17' is inserted into the Principal Order:

## **SZ17: OLNEY, MILTON KEYNES**

The following lengths of road are included within the restricted zone: -

| 1 | Anding Close, Olney    | Its entire length. |
|---|------------------------|--------------------|
| 2 | Bacon Hill, Olney      | Its entire length. |
| 3 | Court Cor, Olney       | Its entire length. |
| 4 | Dickens Spinney, Olney | Its entire length. |
| 5 | Overhills, Olney       | Its entire length. |
| 6 | Sillswood, Olney       | Its entire length. |
| 7 | Whitmees Close, Olney  | Its entire length. |