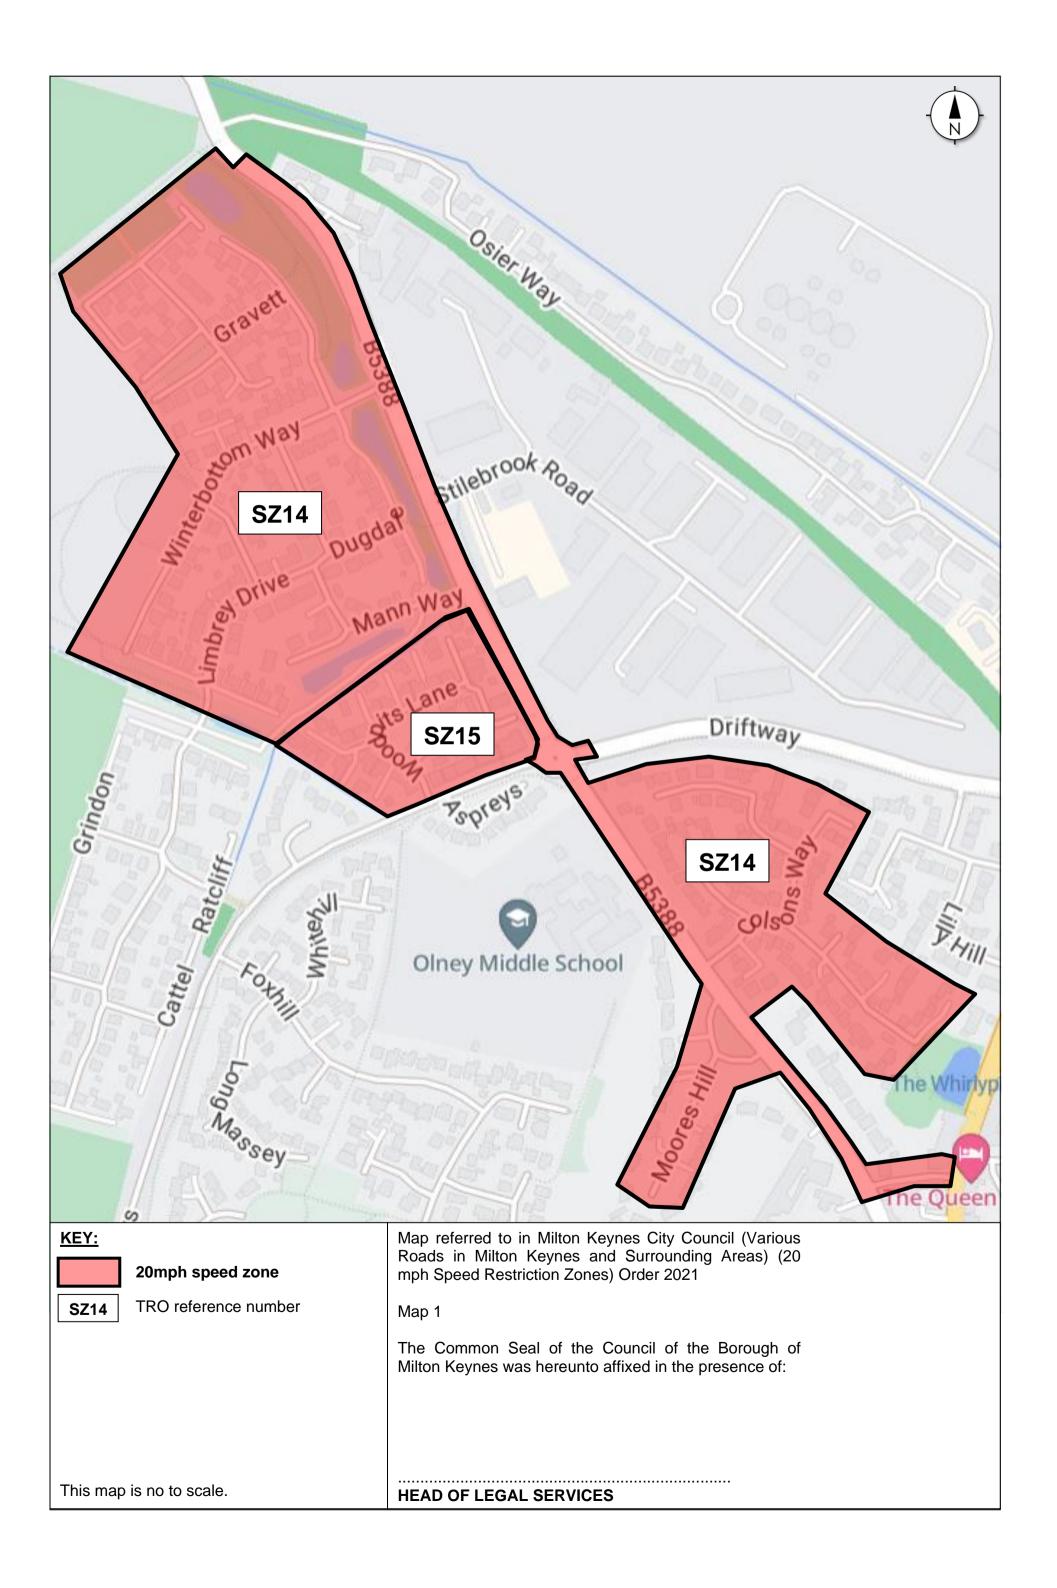

6. The following item 'SZ14' is inserted into the Principal Order:

#### **SZ14: OLNEY, MILTON KEYNES**

The following lengths of road are included within the restricted zone: -

| 1  | Colsons Way, Olney      | Its entire length.                                       |  |  |  |  |  |  |  |  |
|----|-------------------------|----------------------------------------------------------|--|--|--|--|--|--|--|--|
| 2  | Ferne Furlong, Olney    | Its entire length.                                       |  |  |  |  |  |  |  |  |
| 3  | Gravett, Olney          | Its entire length. Its entire length. Its entire length. |  |  |  |  |  |  |  |  |
| 4  | Hinde Way, Olney        | Its entire length.                                       |  |  |  |  |  |  |  |  |
| 5  | Hoppers Hill, Olney     | Its entire length.                                       |  |  |  |  |  |  |  |  |
| 6  | Kippell Hill, Olney     | Its entire length.                                       |  |  |  |  |  |  |  |  |
| 7  | Limbrey Drive, Olney    | From its junction with.                                  |  |  |  |  |  |  |  |  |
| 8  | Moores Hill, Olney      | Its entire length.                                       |  |  |  |  |  |  |  |  |
| 9  | Mow Mead, Olney         | Its entire length.                                       |  |  |  |  |  |  |  |  |
| 10 | Winterbottom Way, Olney | Its entire length.                                       |  |  |  |  |  |  |  |  |
| 11 | Yardley Road, Olney     | From its junction with.                                  |  |  |  |  |  |  |  |  |

7. The following item **'SZ15'** is inserted into the Principal Order:

#### **SZ15: OLNEY, MILTON KEYNES**

The following lengths of road are included within the restricted zone: -

| 1 | Laxlands Row, Olney    | Its entire length. |
|---|------------------------|--------------------|
| 2 | Rabans Close, Olney    | Its entire length. |
| 3 | Slatepits Croft, Olney | Its entire length. |
| 4 | Woodpits Lane, Olney   | Its entire length. |