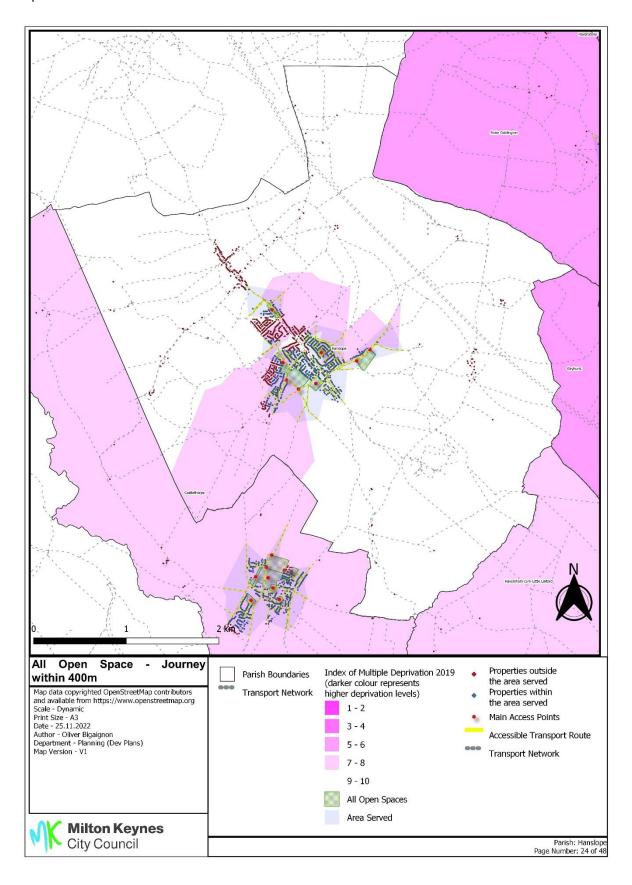

Annex 17 Overall accessibility all open spaces by accessible routes within 400m and Index of Multiple Deprivation

Annex 17 Overall accessibility all open spaces by accessible routes within 400m and Index of Multiple Deprivation