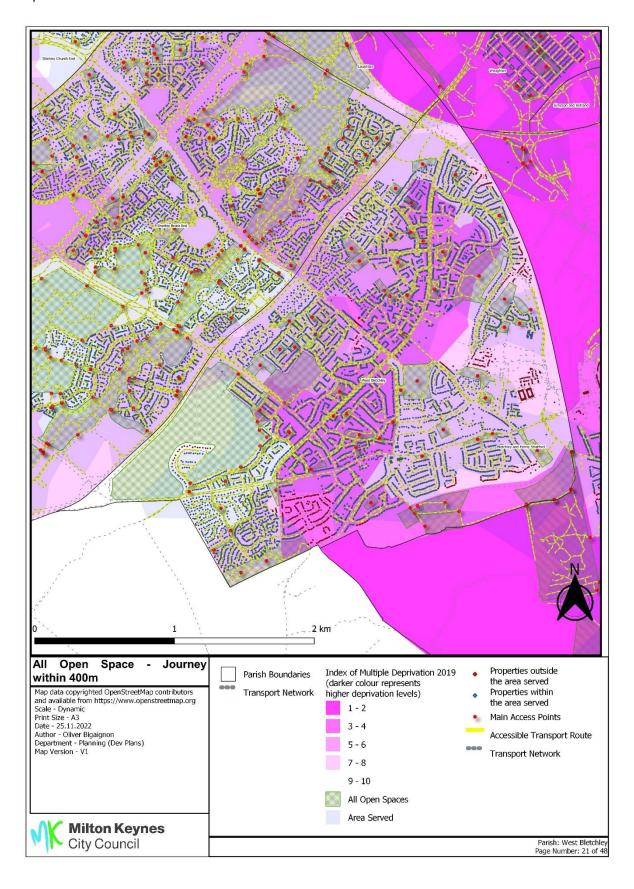

Annex 17 Overall accessibility all open spaces by accessible routes within 400m and Index of Multiple Deprivation

Annex 17 Overall accessibility all open spaces by accessible routes within 400m and Index of Multiple Deprivation