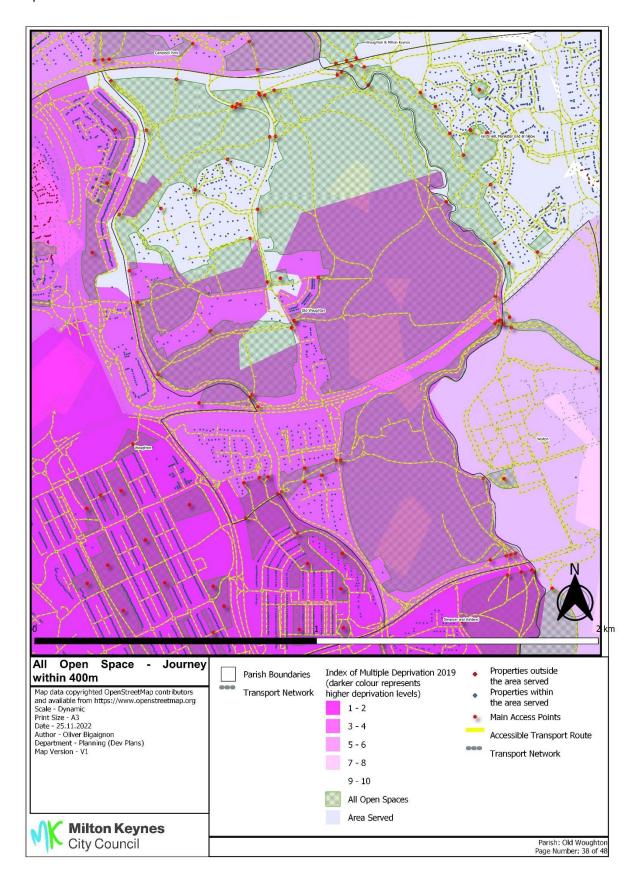

Annex 17 Overall accessibility all open spaces by accessible routes within 400m and Index of Multiple Deprivation

Annex 17 Overall accessibility all open spaces by accessible routes within 400m and Index of Multiple Deprivation