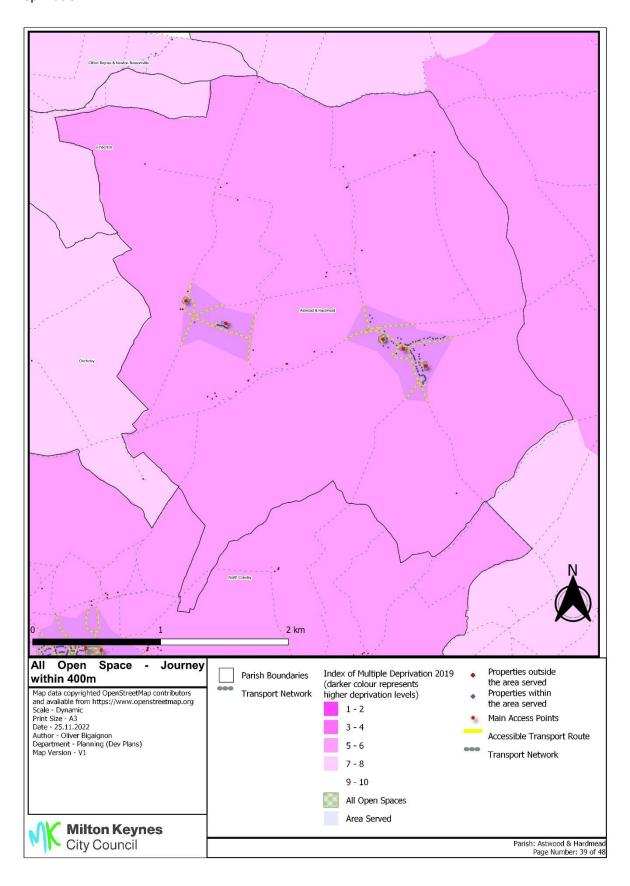

Annex 17 Overall accessibility all open spaces by accessible routes within 400m and Index of Multiple Deprivation

Annex 17 Overall accessibility all open spaces by accessible routes within 400m and Index of Multiple Deprivation