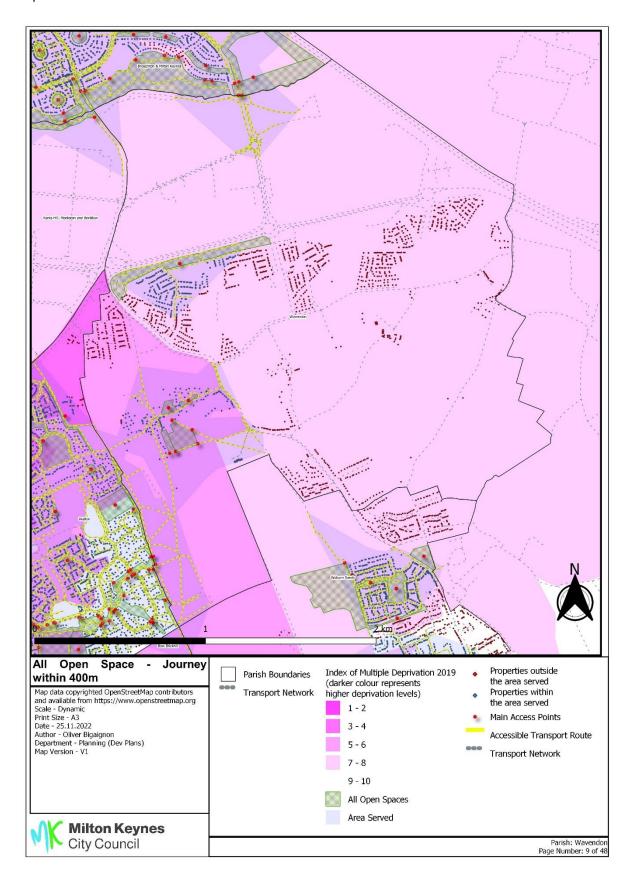

Annex 17 Overall accessibility all open spaces by accessible routes within 400m and Index of Multiple Deprivation

Annex 17 Overall accessibility all open spaces by accessible routes within 400m and Index of Multiple Deprivation