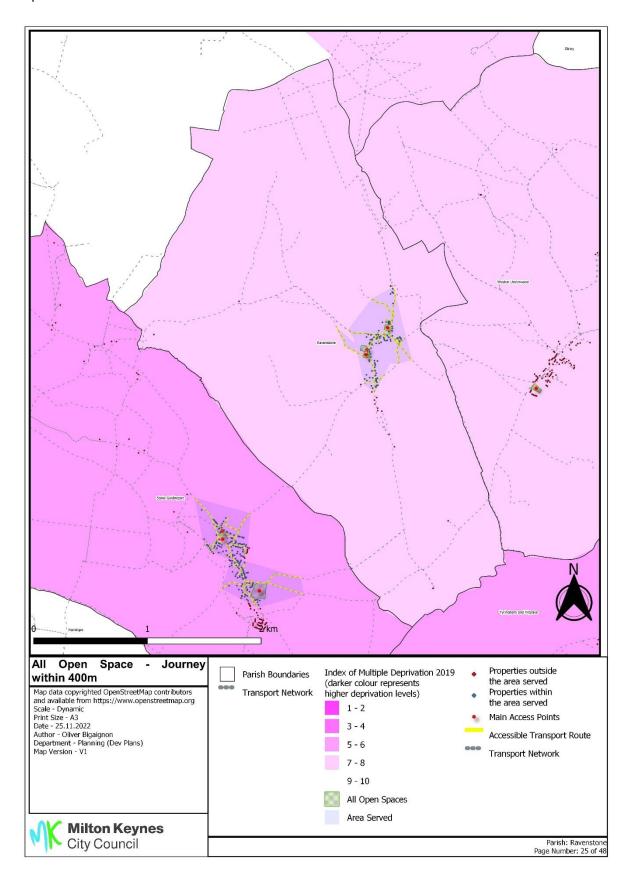

Annex 17 Overall accessibility all open spaces by accessible routes within 400m and Index of Multiple Deprivation

Annex 17 Overall accessibility all open spaces by accessible routes within 400m and Index of Multiple Deprivation