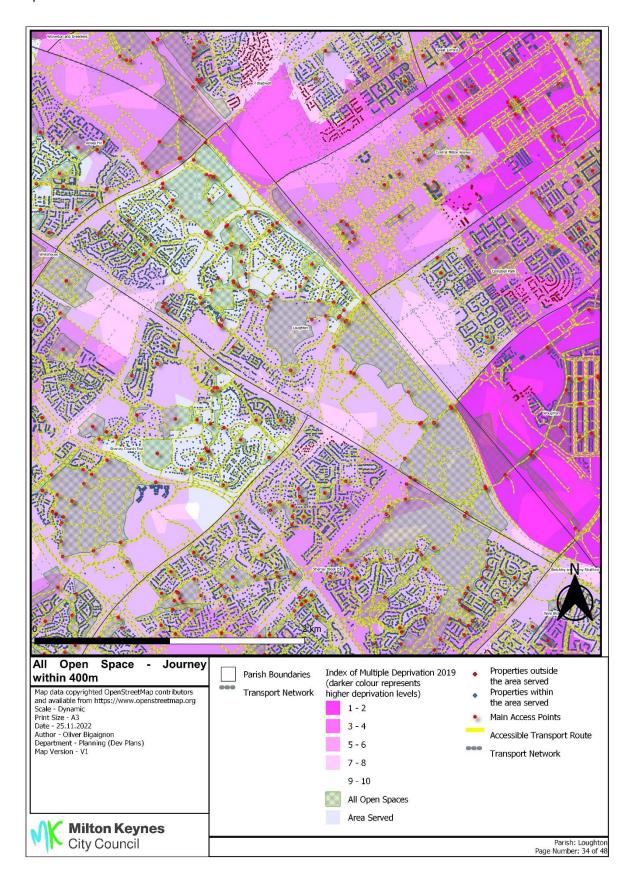

Annex 17 Overall accessibility all open spaces by accessible routes within 400m and Index of Multiple Deprivation

Annex 17 Overall accessibility all open spaces by accessible routes within 400m and Index of Multiple Deprivation