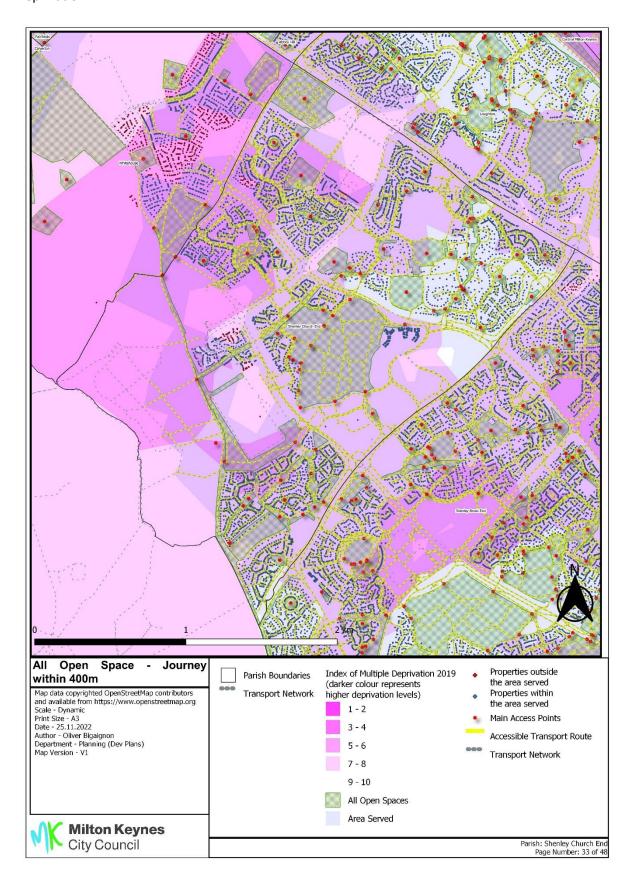

Annex 17 Overall accessibility all open spaces by accessible routes within 400m and Index of Multiple Deprivation

Annex 17 Overall accessibility all open spaces by accessible routes within 400m and Index of Multiple Deprivation