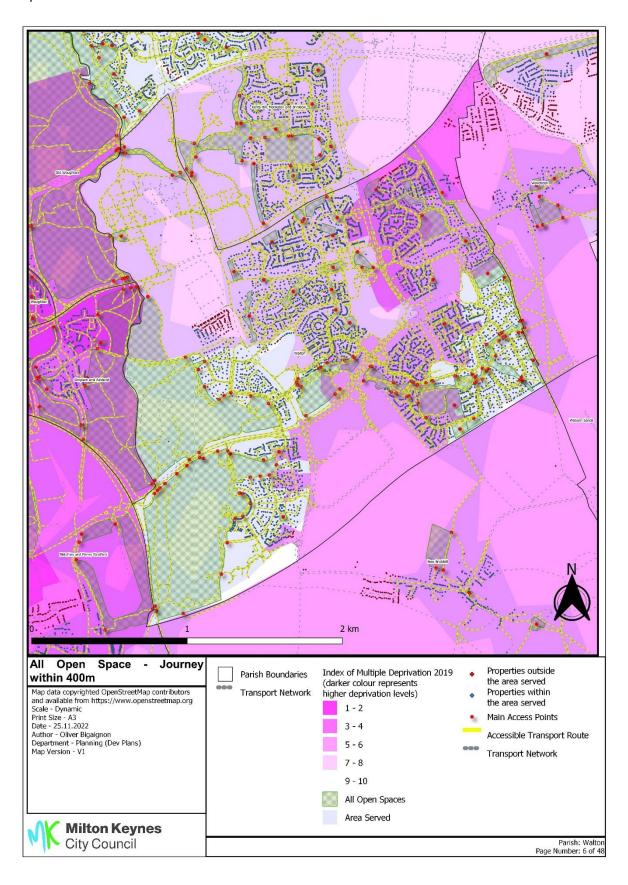

Annex 17 Overall accessibility all open spaces by accessible routes within 400m and Index of Multiple Deprivation

Annex 17 Overall accessibility all open spaces by accessible routes within 400m and Index of Multiple Deprivation