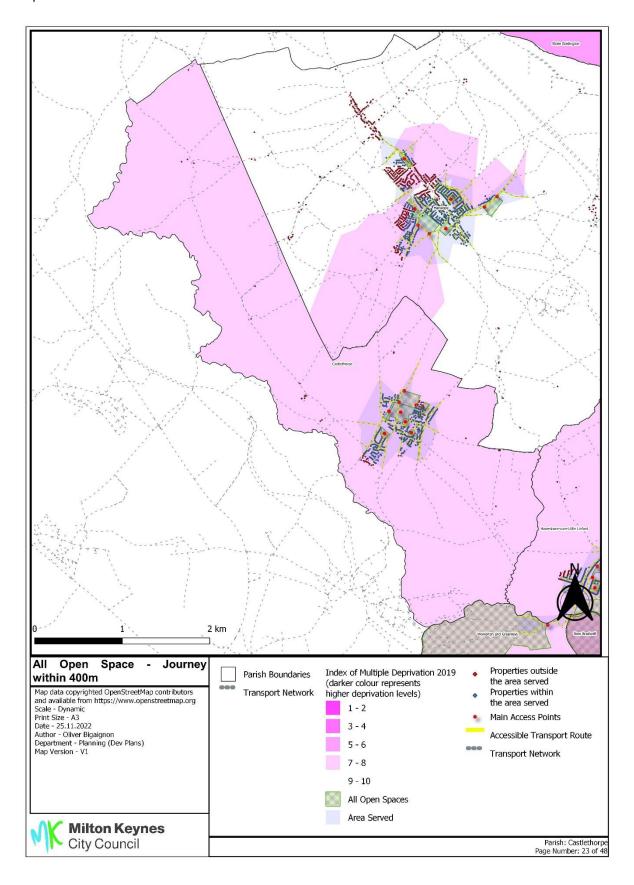

Annex 17 Overall accessibility all open spaces by accessible routes within 400m and Index of Multiple Deprivation

Annex 17 Overall accessibility all open spaces by accessible routes within 400m and Index of Multiple Deprivation