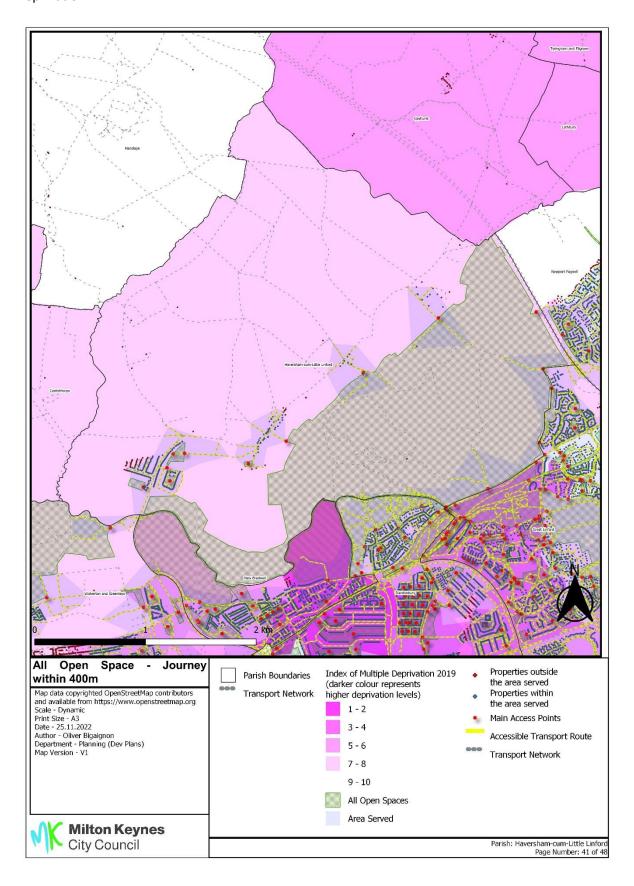

Annex 17 Overall accessibility all open spaces by accessible routes within 400m and Index of Multiple Deprivation

Annex 17 Overall accessibility all open spaces by accessible routes within 400m and Index of Multiple Deprivation