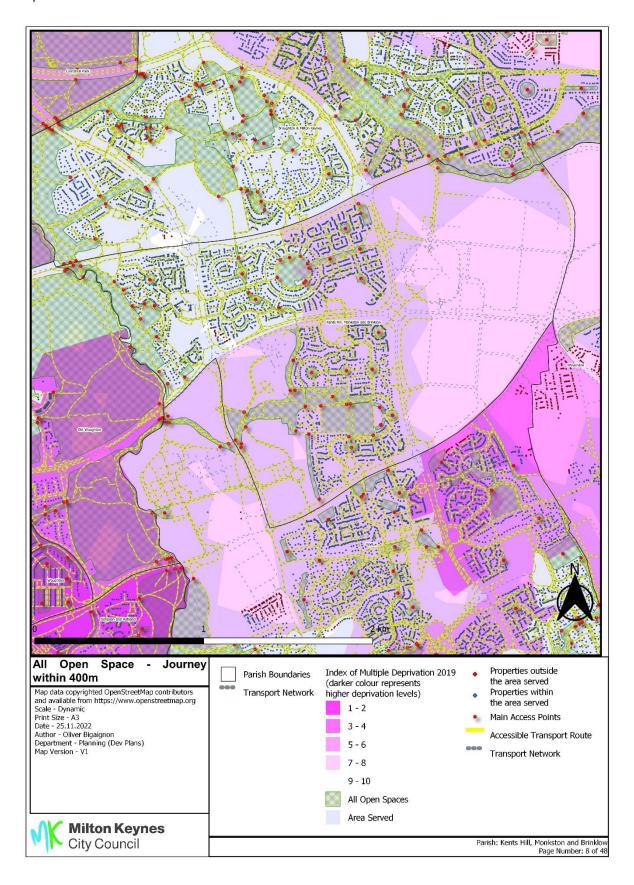

Annex 17 Overall accessibility all open spaces by accessible routes within 400m and Index of Multiple Deprivation

Annex 17 Overall accessibility all open spaces by accessible routes within 400m and Index of Multiple Deprivation