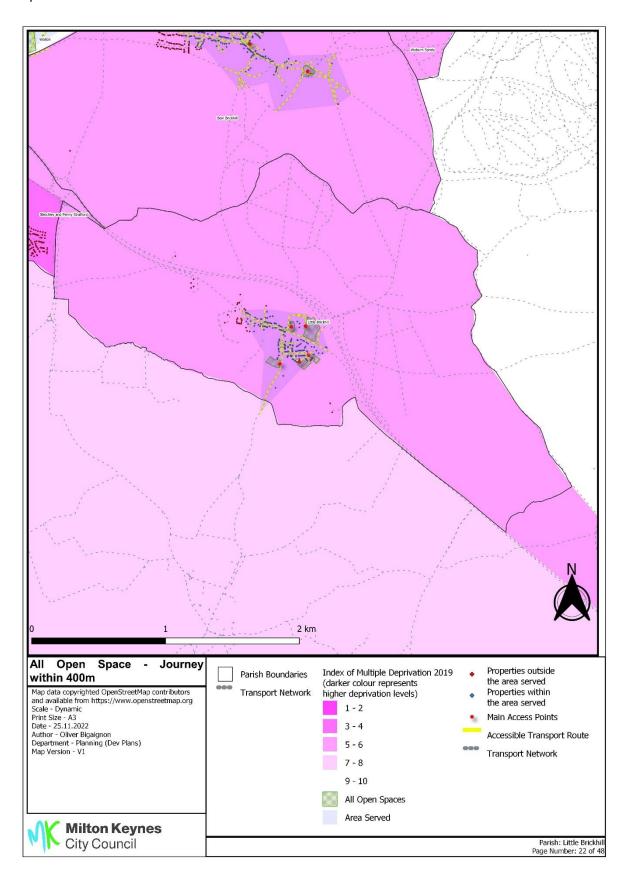

Annex 17 Overall accessibility all open spaces by accessible routes within 400m and Index of Multiple Deprivation

Annex 17 Overall accessibility all open spaces by accessible routes within 400m and Index of Multiple Deprivation