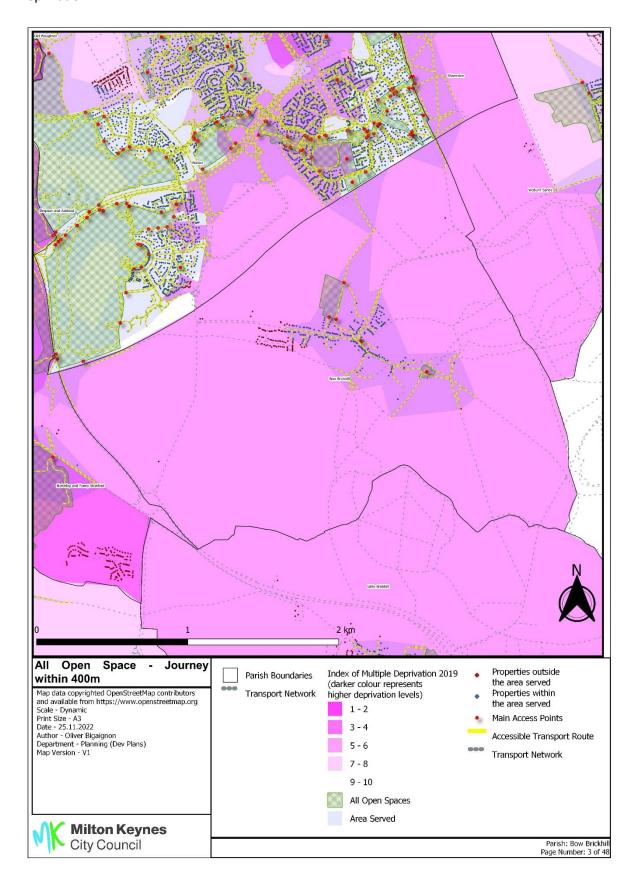

Annex 17 Overall accessibility all open spaces by accessible routes within 400m and Index of Multiple Deprivation

Annex 17 Overall accessibility all open spaces by accessible routes within 400m and Index of Multiple Deprivation