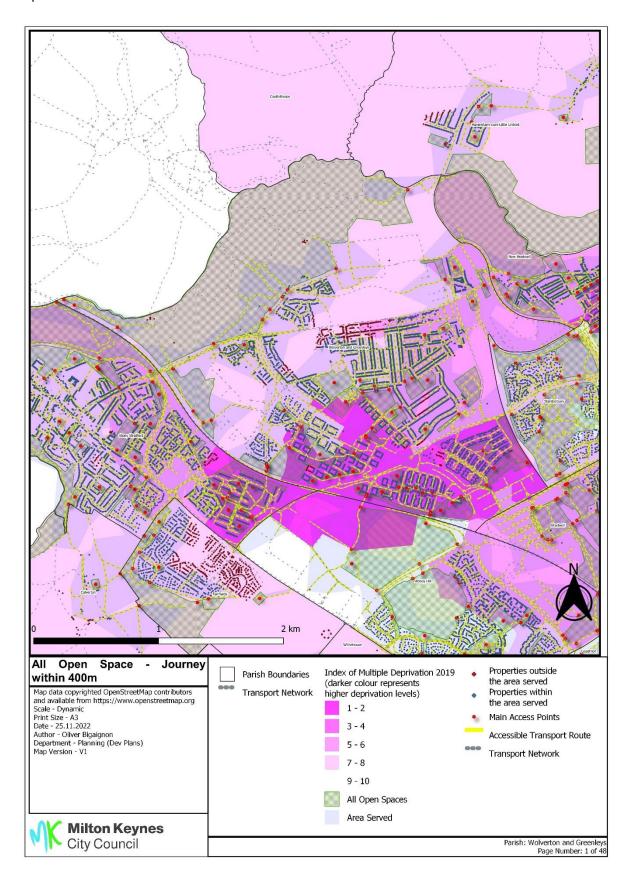

Annex 17 Overall accessibility all open spaces by accessible routes within 400m and Index of Multiple Deprivation

Annex 17 Overall accessibility all open spaces by accessible routes within 400m and Index of Multiple Deprivation