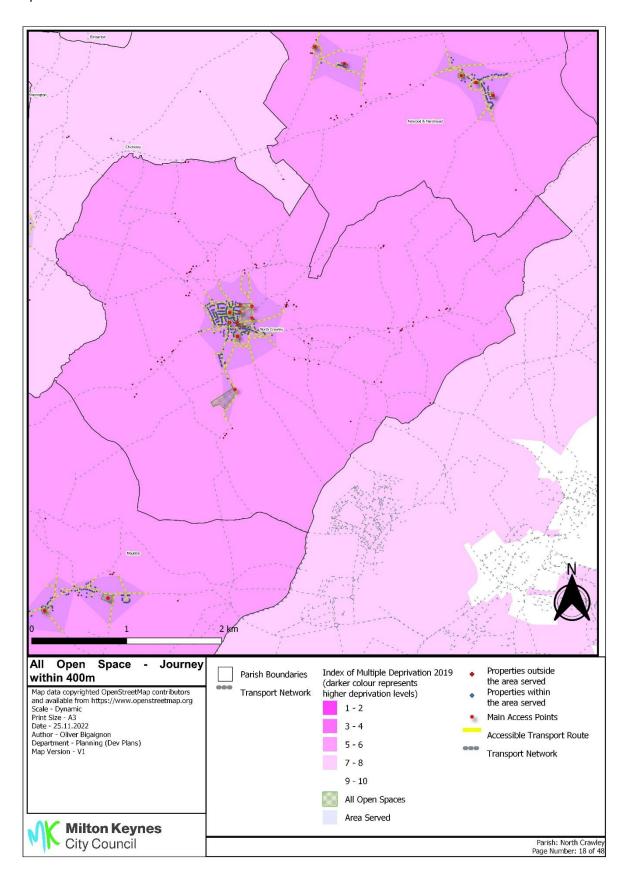

Annex 17 Overall accessibility all open spaces by accessible routes within 400m and Index of Multiple Deprivation

Annex 17 Overall accessibility all open spaces by accessible routes within 400m and Index of Multiple Deprivation