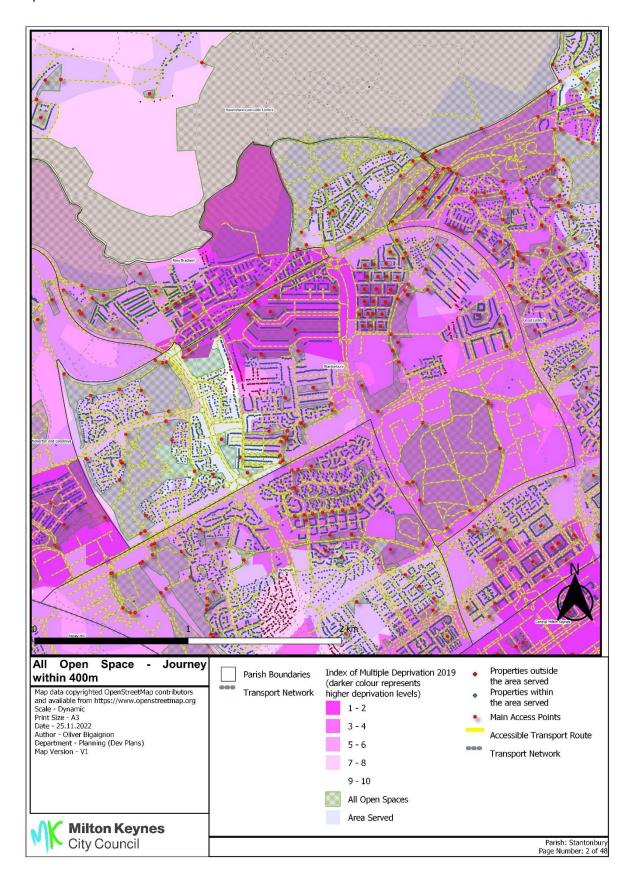

Annex 17 Overall accessibility all open spaces by accessible routes within 400m and Index of Multiple Deprivation

Annex 17 Overall accessibility all open spaces by accessible routes within 400m and Index of Multiple Deprivation