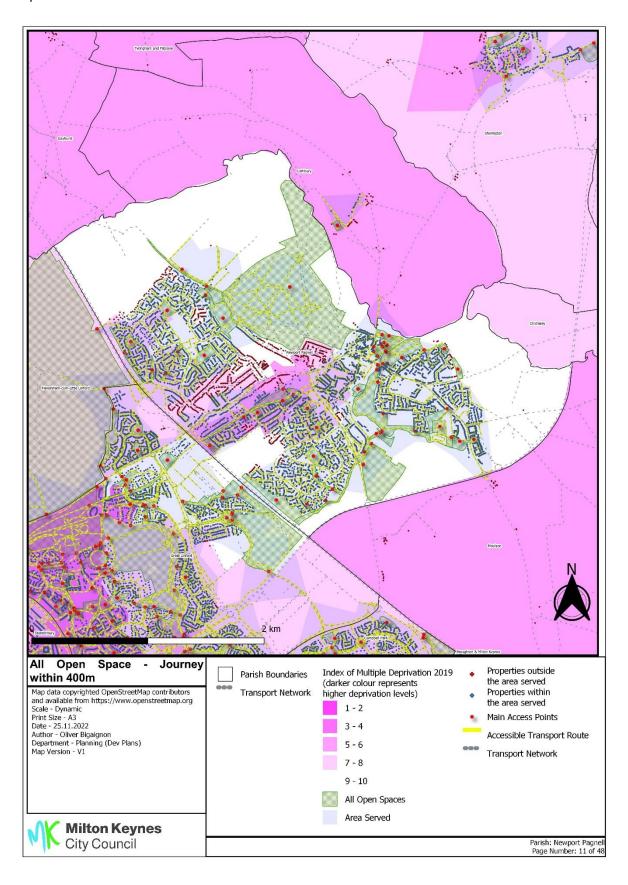

Annex 17 Overall accessibility all open spaces by accessible routes within 400m and Index of Multiple Deprivation

Annex 17 Overall accessibility all open spaces by accessible routes within 400m and Index of Multiple Deprivation