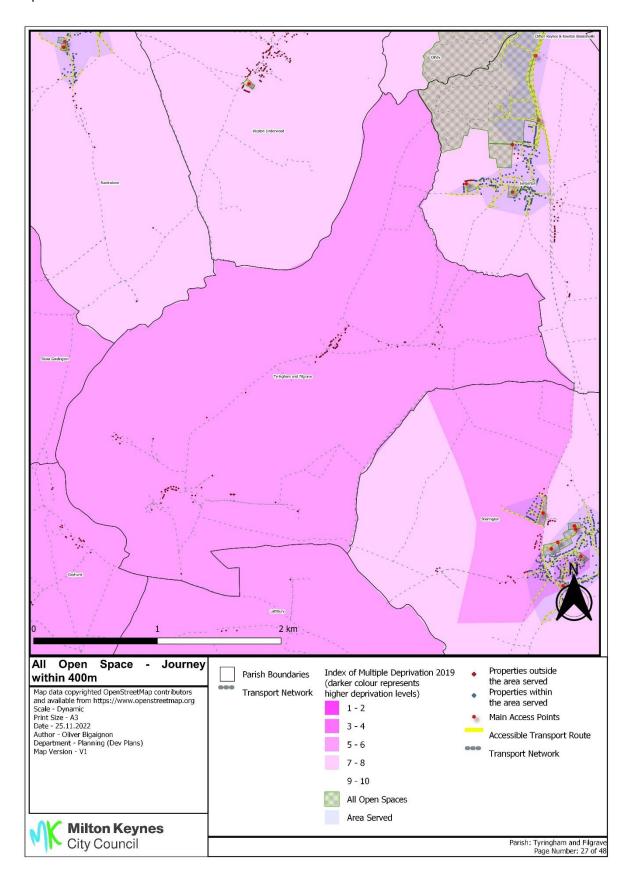

Annex 17 Overall accessibility all open spaces by accessible routes within 400m and Index of Multiple Deprivation

Annex 17 Overall accessibility all open spaces by accessible routes within 400m and Index of Multiple Deprivation