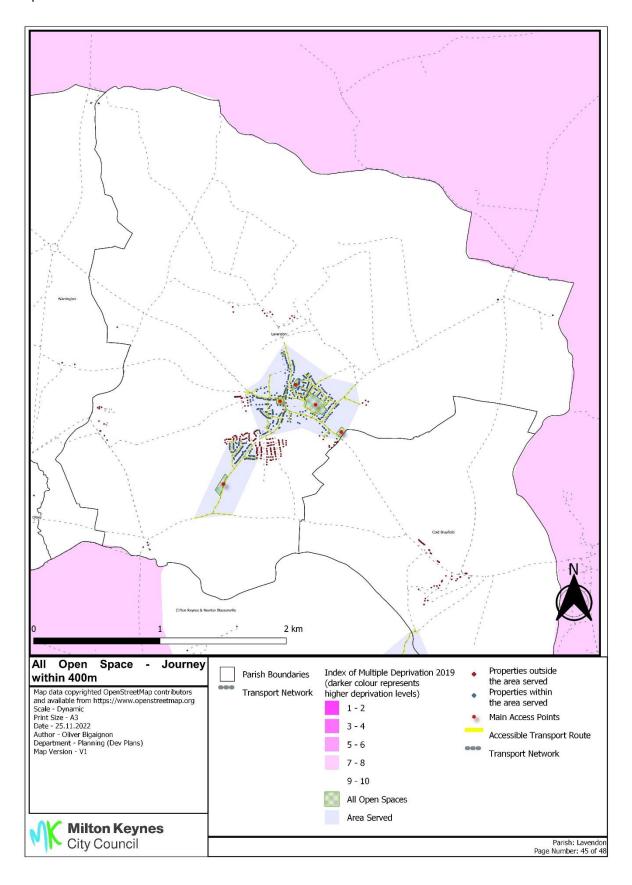

Annex 17 Overall accessibility all open spaces by accessible routes within 400m and Index of Multiple Deprivation

Annex 17 Overall accessibility all open spaces by accessible routes within 400m and Index of Multiple Deprivation