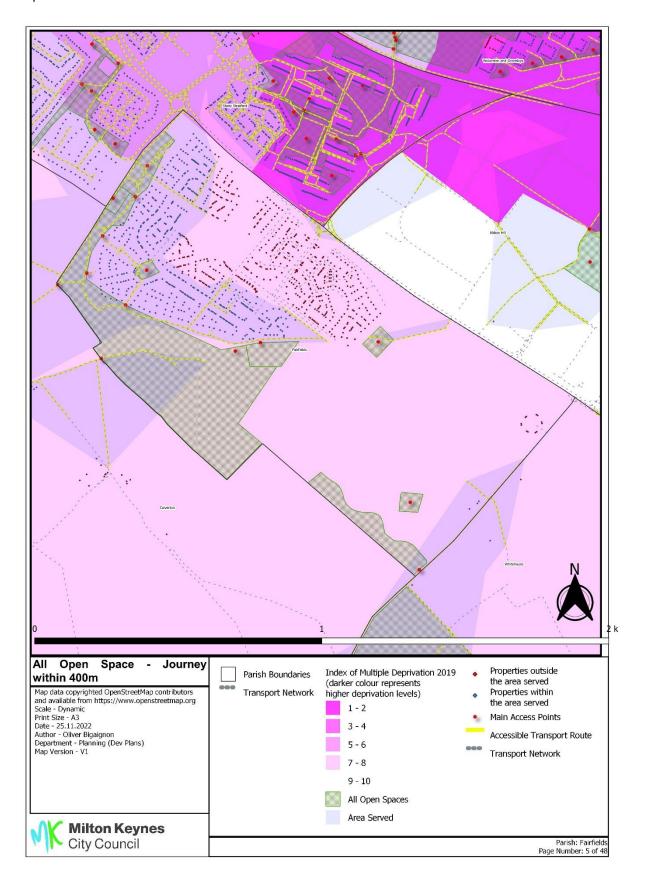

Annex 17 Overall accessibility all open spaces by accessible routes within 400m and Index of Multiple Deprivation

Annex 17 Overall accessibility all open spaces by accessible routes within 400m and Index of Multiple Deprivation