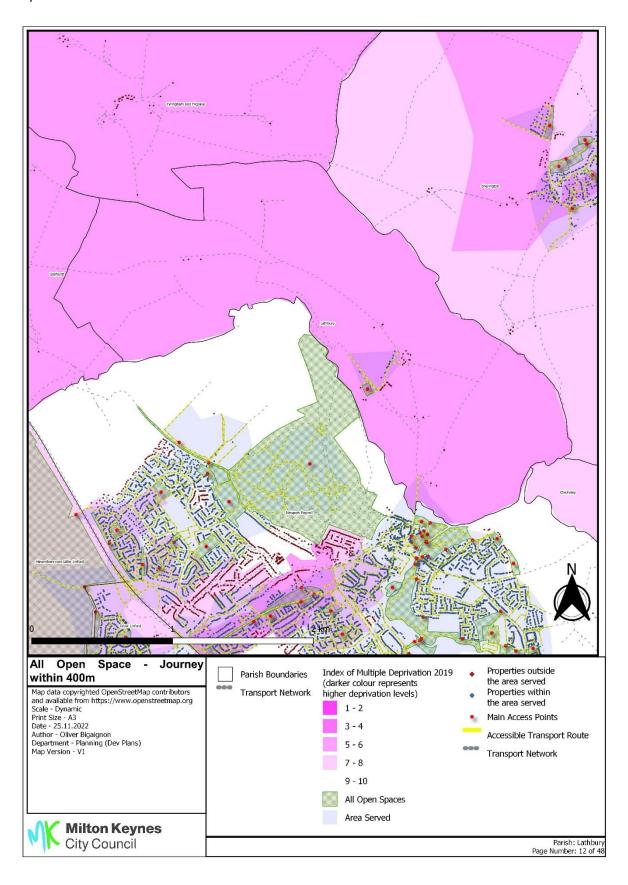

Annex 17 Overall accessibility all open spaces by accessible routes within 400m and Index of Multiple Deprivation

Annex 17 Overall accessibility all open spaces by accessible routes within 400m and Index of Multiple Deprivation