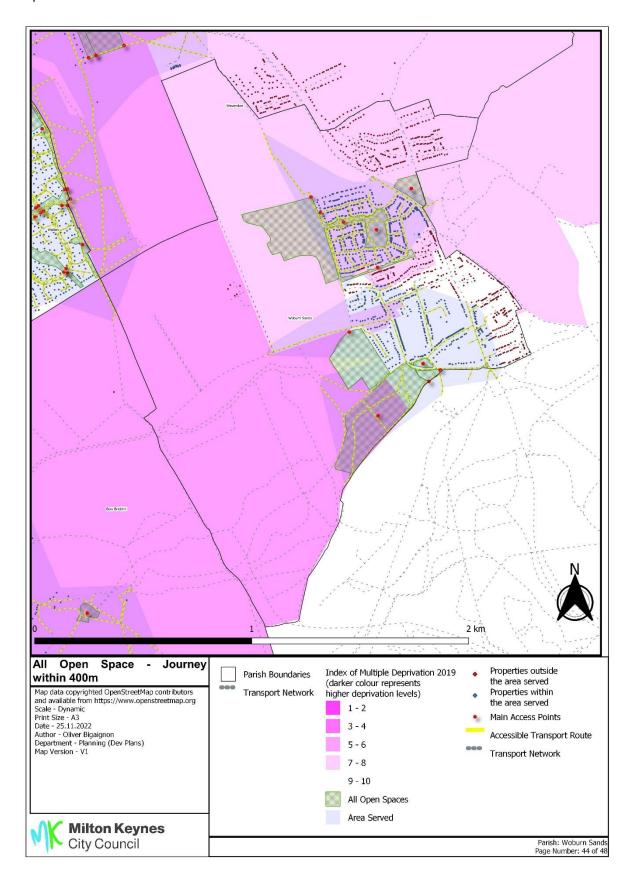

Annex 17 Overall accessibility all open spaces by accessible routes within 400m and Index of Multiple Deprivation

Annex 17 Overall accessibility all open spaces by accessible routes within 400m and Index of Multiple Deprivation