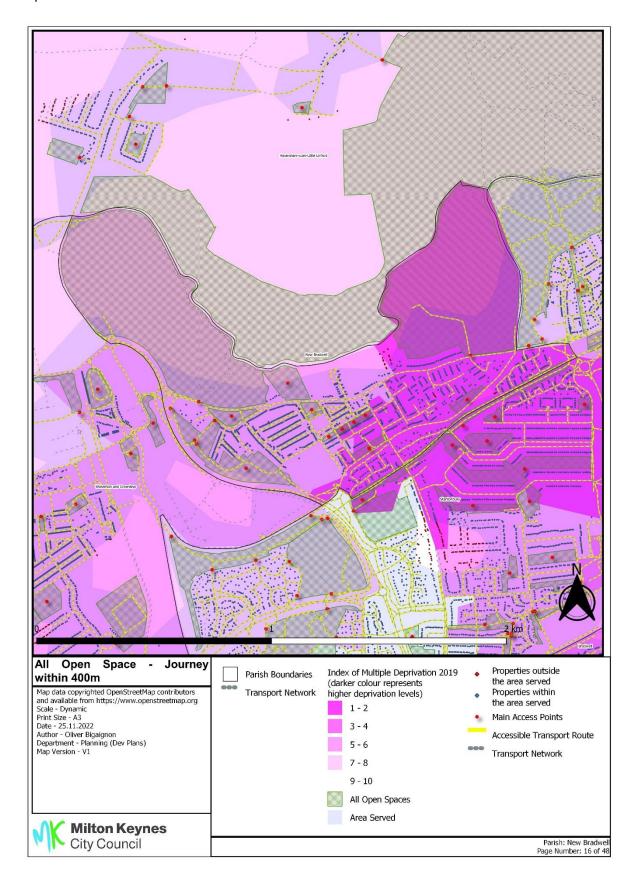

Annex 17 Overall accessibility all open spaces by accessible routes within 400m and Index of Multiple Deprivation

Annex 17 Overall accessibility all open spaces by accessible routes within 400m and Index of Multiple Deprivation