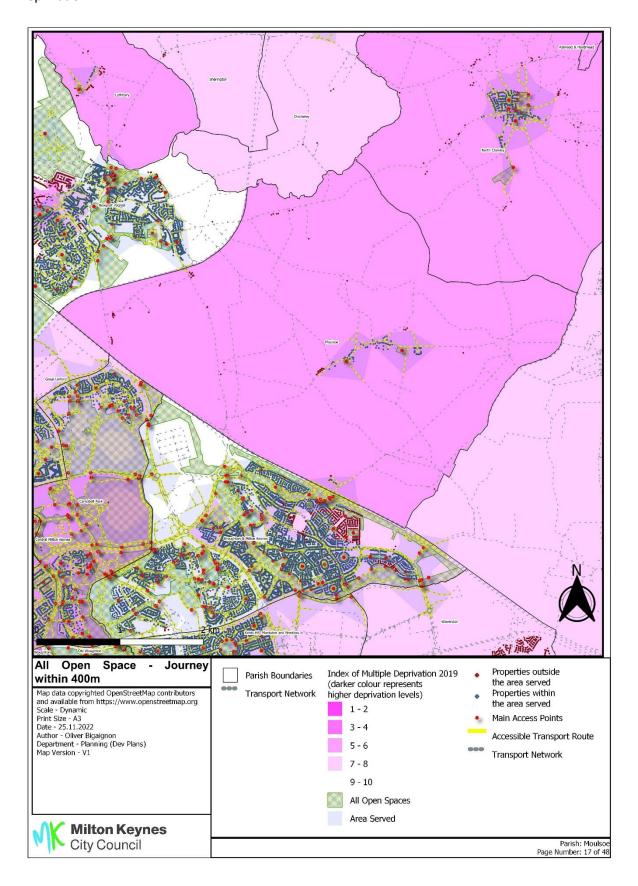

Annex 17 Overall accessibility all open spaces by accessible routes within 400m and Index of Multiple Deprivation

Annex 17 Overall accessibility all open spaces by accessible routes within 400m and Index of Multiple Deprivation