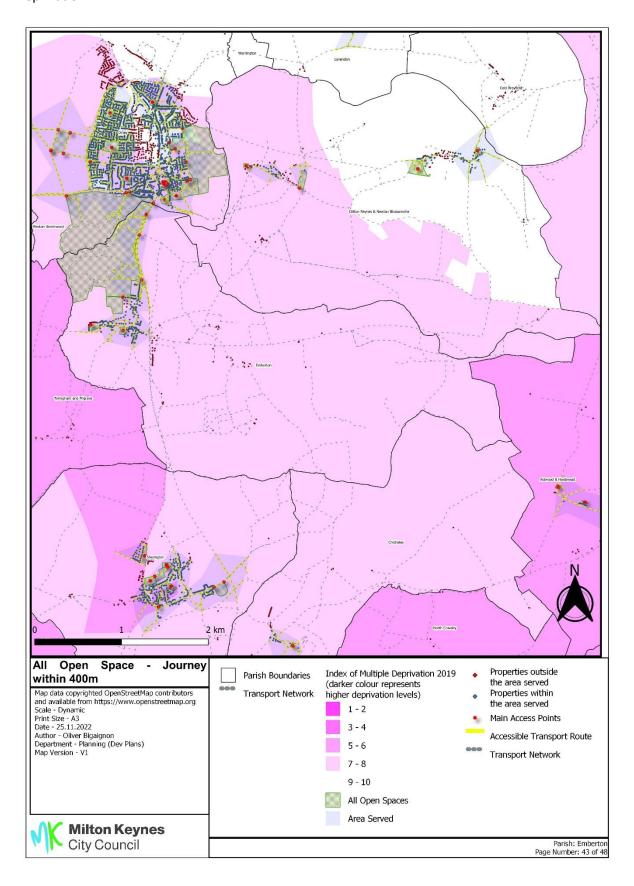

Annex 17 Overall accessibility all open spaces by accessible routes within 400m and Index of Multiple Deprivation

Annex 17 Overall accessibility all open spaces by accessible routes within 400m and Index of Multiple Deprivation