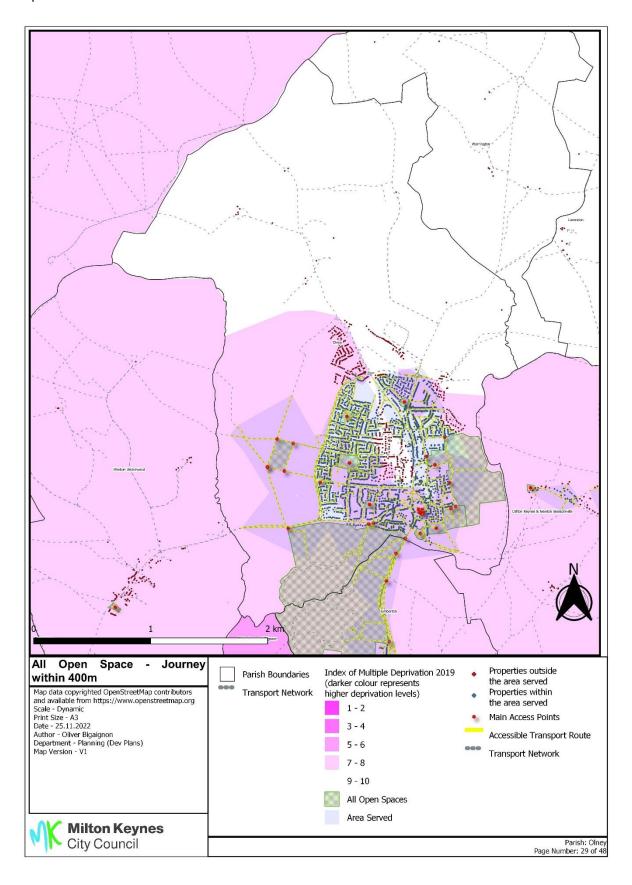

Annex 17 Overall accessibility all open spaces by accessible routes within 400m and Index of Multiple Deprivation

Annex 17 Overall accessibility all open spaces by accessible routes within 400m and Index of Multiple Deprivation