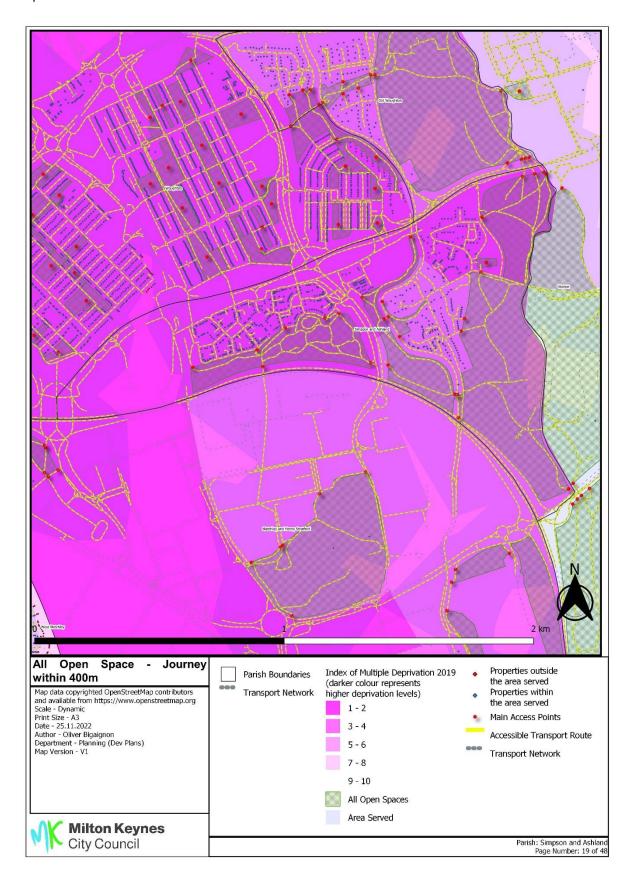

Annex 17 Overall accessibility all open spaces by accessible routes within 400m and Index of Multiple Deprivation

Annex 17 Overall accessibility all open spaces by accessible routes within 400m and Index of Multiple Deprivation