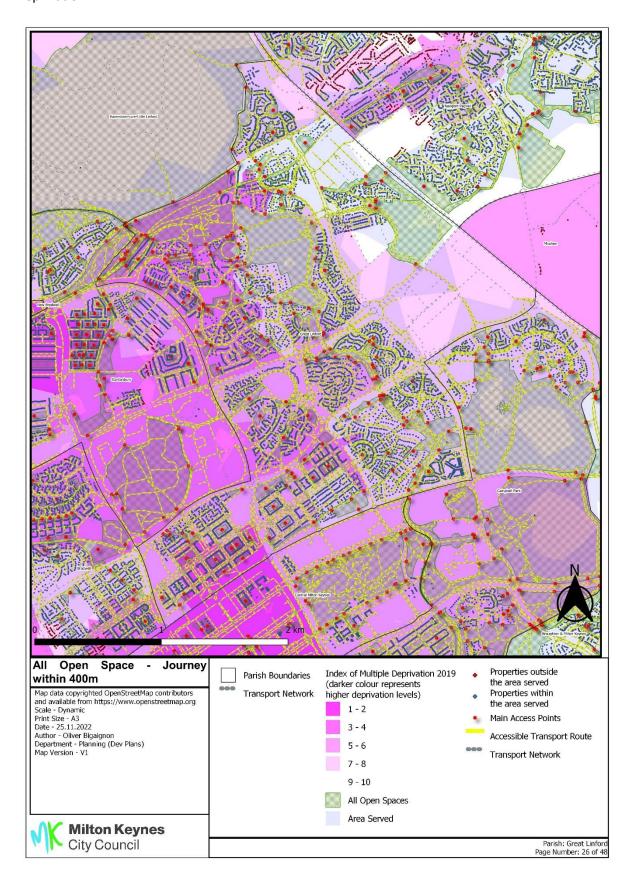

Annex 17 Overall accessibility all open spaces by accessible routes within 400m and Index of Multiple Deprivation

Annex 17 Overall accessibility all open spaces by accessible routes within 400m and Index of Multiple Deprivation