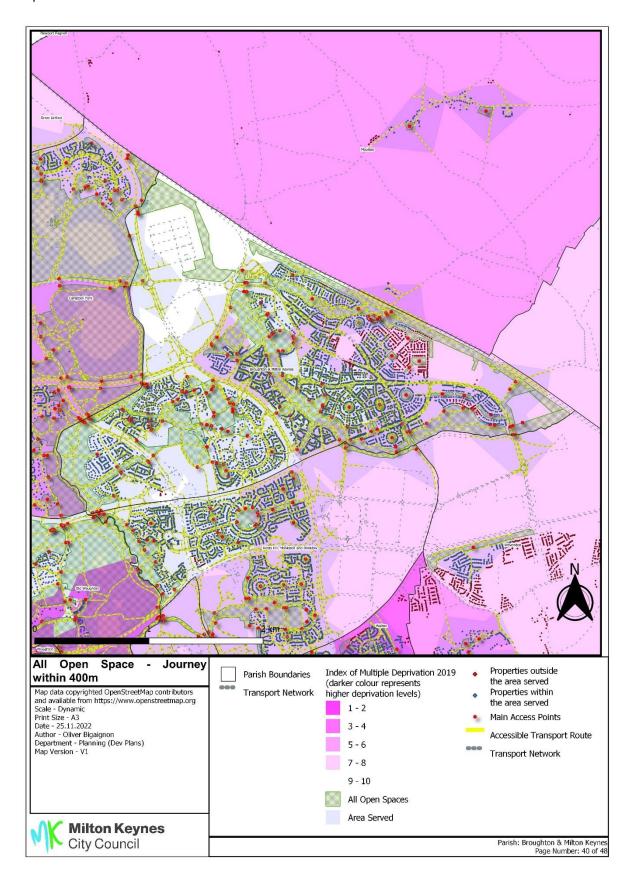

Annex 17 Overall accessibility all open spaces by accessible routes within 400m and Index of Multiple Deprivation



Annex 17 Overall accessibility all open spaces by accessible routes within 400m and Index of Multiple Deprivation



Annex 17 Overall accessibility all open spaces by accessible routes within 400m and Index of Multiple Deprivation



Annex 17 Overall accessibility all open spaces by accessible routes within 400m and Index of Multiple Deprivation



Annex 17 Overall accessibility all open spaces by accessible routes within 400m and Index of Multiple Deprivation



Annex 17 Overall accessibility all open spaces by accessible routes within 400m and Index of Multiple Deprivation



Annex 17 Overall accessibility all open spaces by accessible routes within 400m and Index of Multiple Deprivation



Annex 17 Overall accessibility all open spaces by accessible routes within 400m and Index of Multiple Deprivation



Annex 17 Overall accessibility all open spaces by accessible routes within 400m and Index of Multiple Deprivation



Annex 17 Overall accessibility all open spaces by accessible routes within 400m and Index of Multiple Deprivation



Annex 17 Overall accessibility all open spaces by accessible routes within 400m and Index of Multiple Deprivation



Annex 17 Overall accessibility all open spaces by accessible routes within 400m and Index of Multiple Deprivation



Annex 17 Overall accessibility all open spaces by accessible routes within 400m and Index of Mul