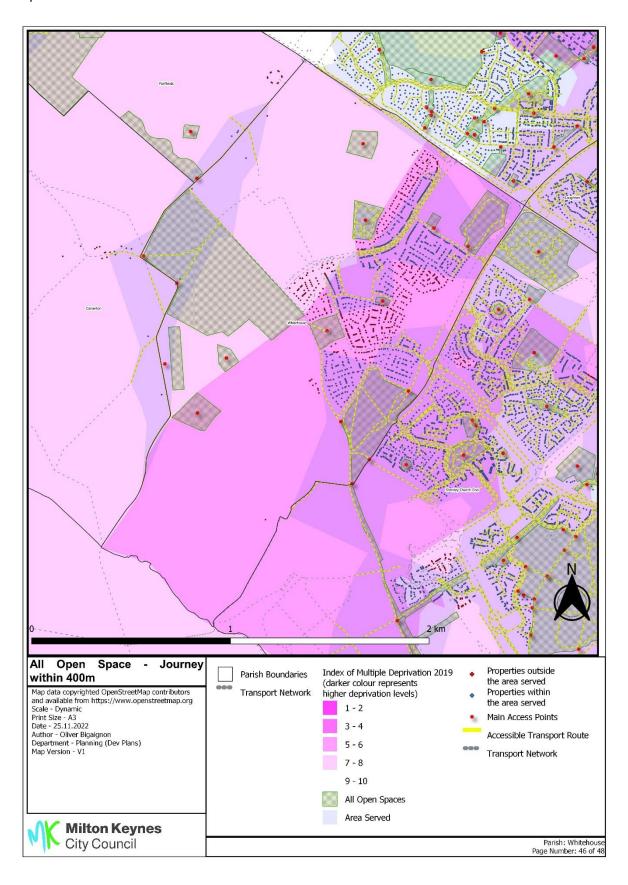

Annex 17 Overall accessibility all open spaces by accessible routes within 400m and Index of Multiple Deprivation

Annex 17 Overall accessibility all open spaces by accessible routes within 400m and Index of Multiple Deprivation