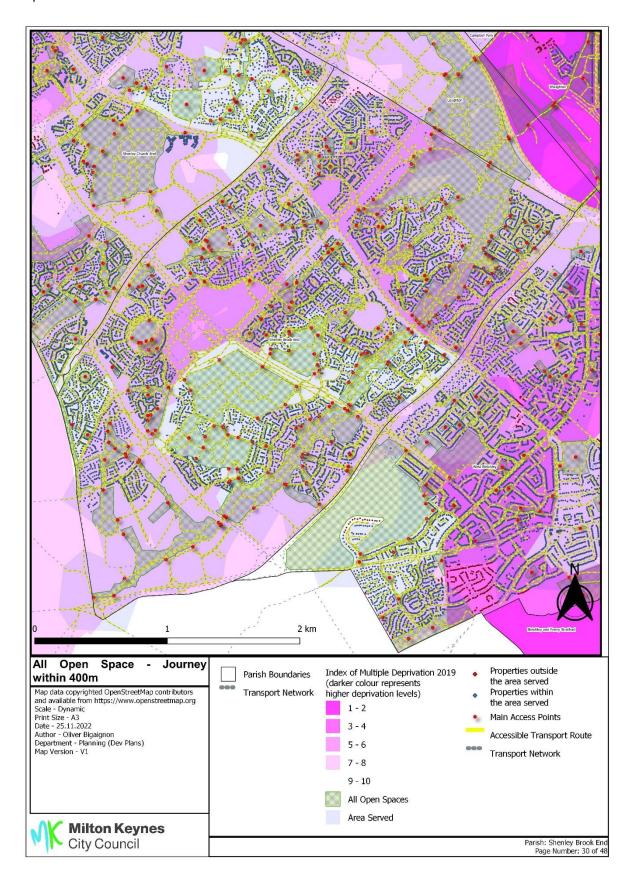

Annex 17 Overall accessibility all open spaces by accessible routes within 400m and Index of Multiple Deprivation

Annex 17 Overall accessibility all open spaces by accessible routes within 400m and Index of Multiple Deprivation