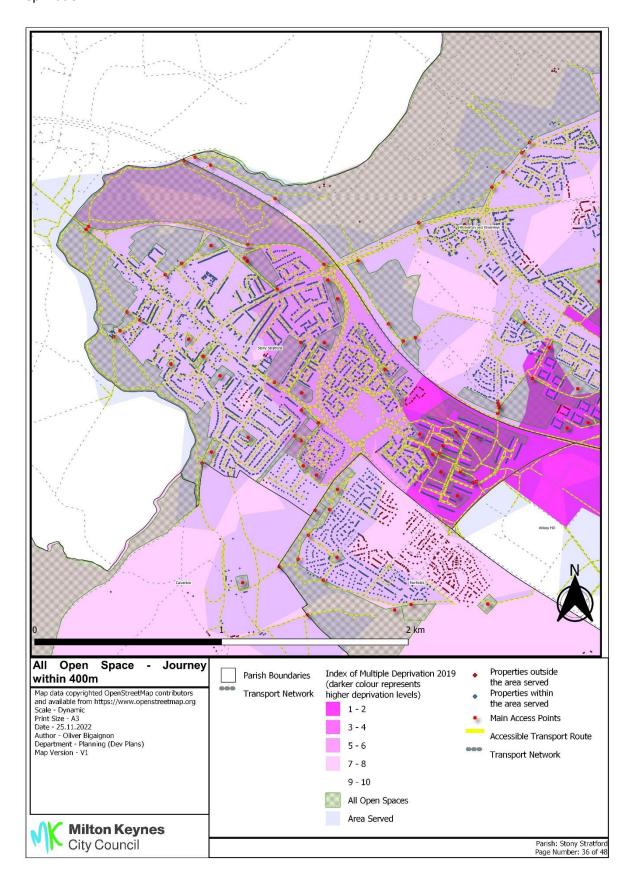

Annex 17 Overall accessibility all open spaces by accessible routes within 400m and Index of Multiple Deprivation

Annex 17 Overall accessibility all open spaces by accessible routes within 400m and Index of Multiple Deprivation