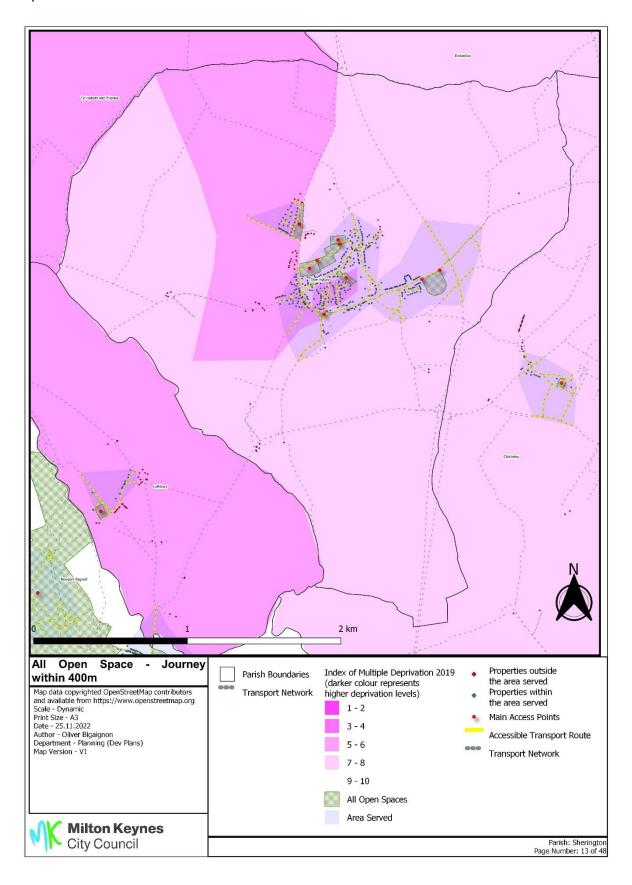

Annex 17 Overall accessibility all open spaces by accessible routes within 400m and Index of Multiple Deprivation

Annex 17 Overall accessibility all open spaces by accessible routes within 400m and Index of Multiple Deprivation