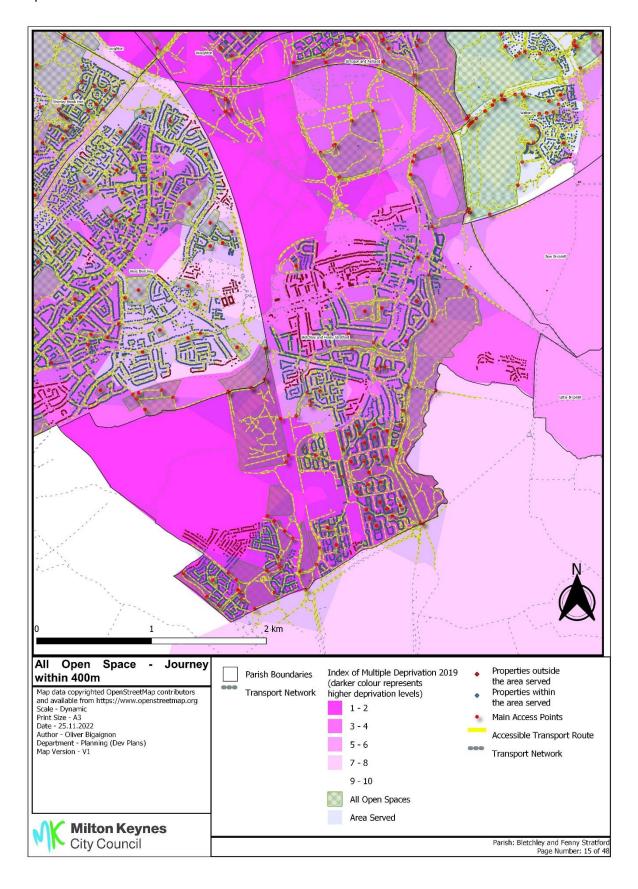

Annex 17 Overall accessibility all open spaces by accessible routes within 400m and Index of Multiple Deprivation

Annex 17 Overall accessibility all open spaces by accessible routes within 400m and Index of Multiple Deprivation