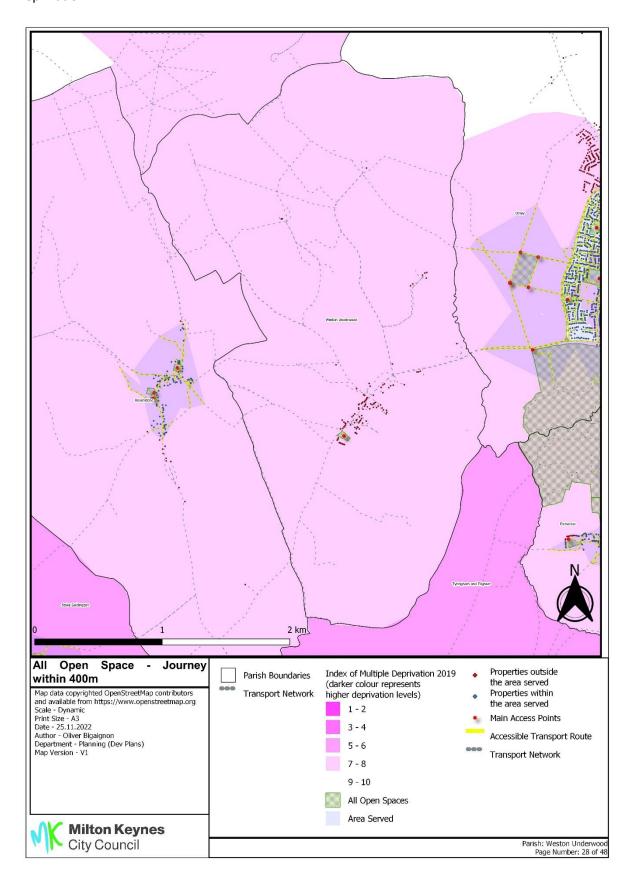

Annex 17 Overall accessibility all open spaces by accessible routes within 400m and Index of Multiple Deprivation

Annex 17 Overall accessibility all open spaces by accessible routes within 400m and Index of Multiple Deprivation