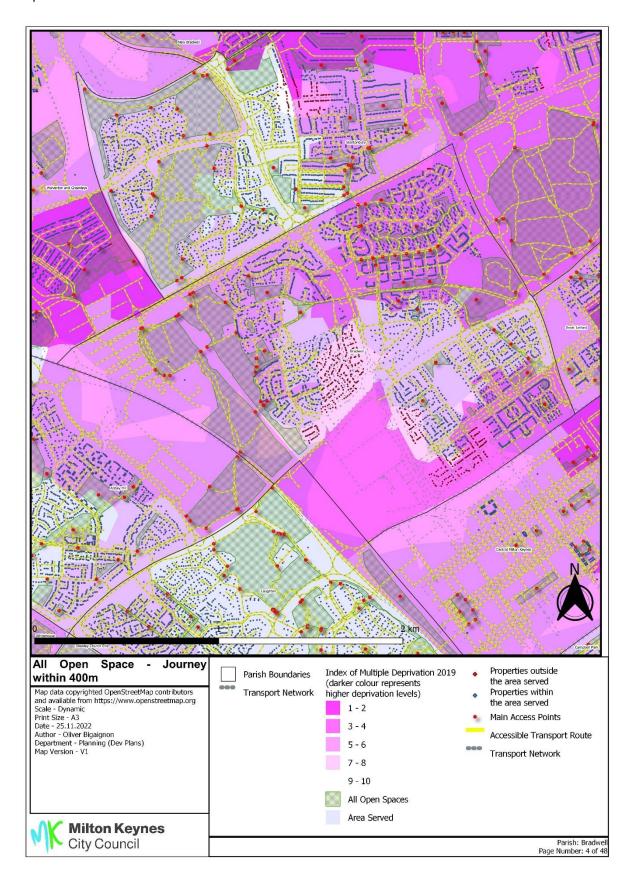

Annex 17 Overall accessibility all open spaces by accessible routes within 400m and Index of Multiple Deprivation

Annex 17 Overall accessibility all open spaces by accessible routes within 400m and Index of Multiple Deprivation