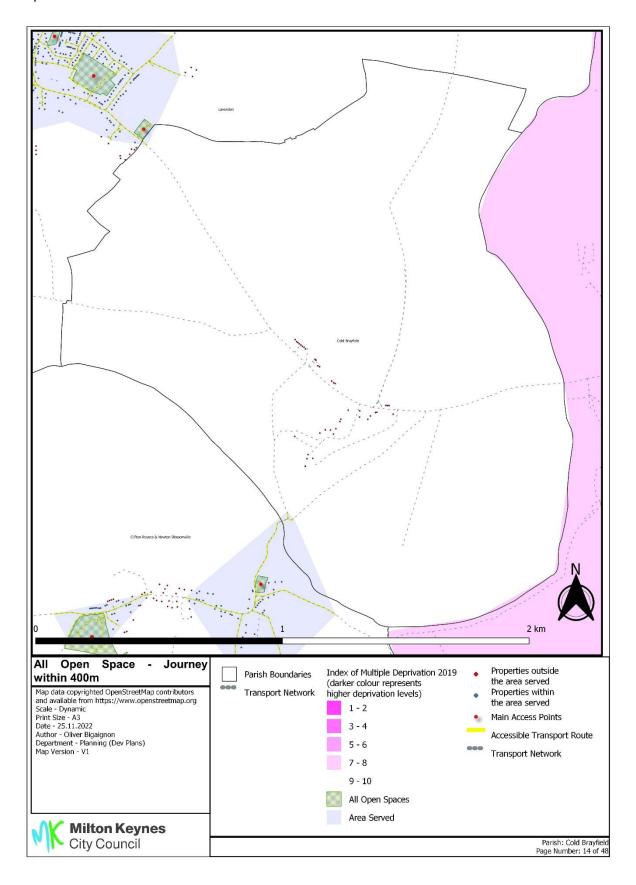

Annex 17 Overall accessibility all open spaces by accessible routes within 400m and Index of Multiple Deprivation

Annex 17 Overall accessibility all open spaces by accessible routes within 400m and Index of Multiple Deprivation