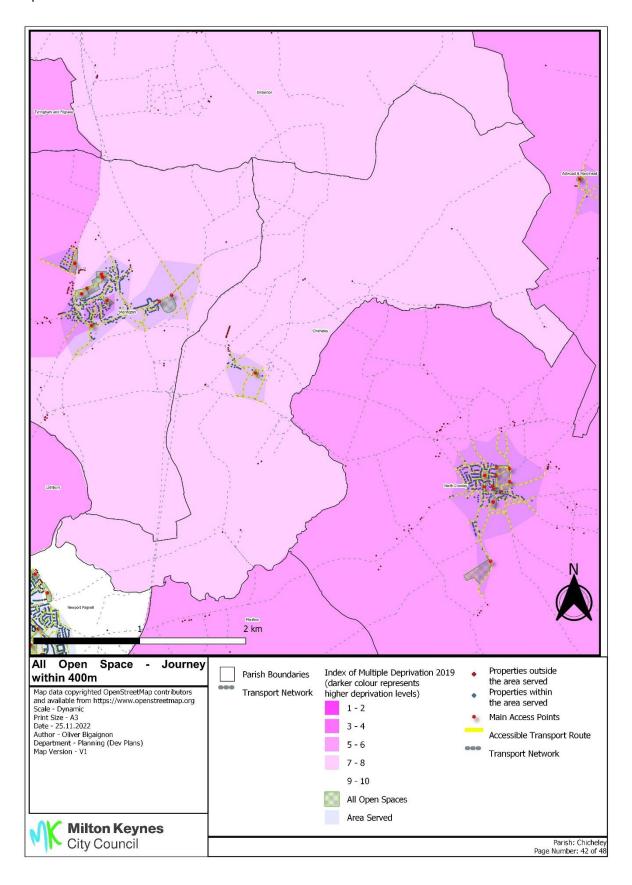

Annex 17 Overall accessibility all open spaces by accessible routes within 400m and Index of Multiple Deprivation

Annex 17 Overall accessibility all open spaces by accessible routes within 400m and Index of Multiple Deprivation