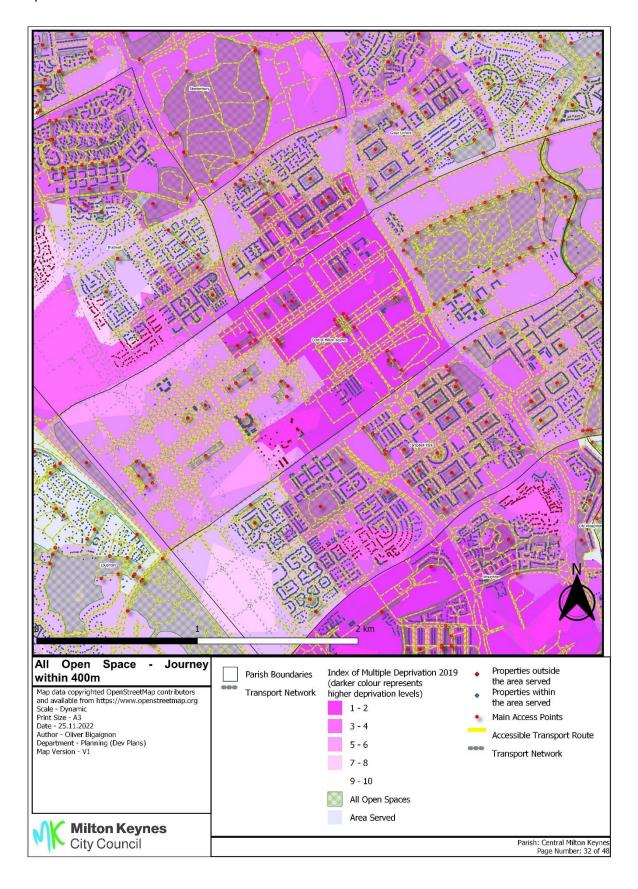

Annex 17 Overall accessibility all open spaces by accessible routes within 400m and Index of Multiple Deprivation

Annex 17 Overall accessibility all open spaces by accessible routes within 400m and Index of Multiple Deprivation