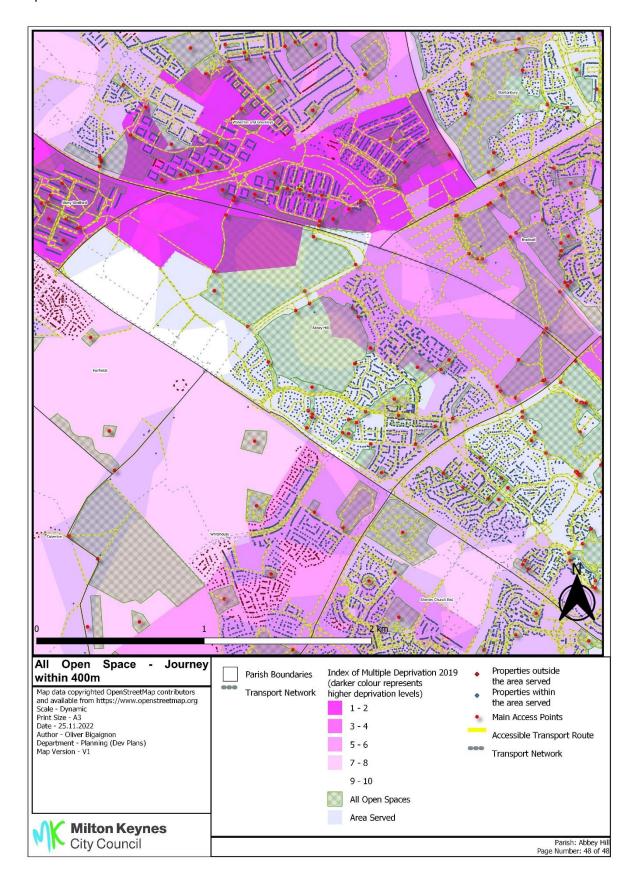

Annex 17 Overall accessibility all open spaces by accessible routes within 400m and Index of Multiple Deprivation

Annex 17 Overall accessibility all open spaces by accessible routes within 400m and Index of Multiple Deprivation