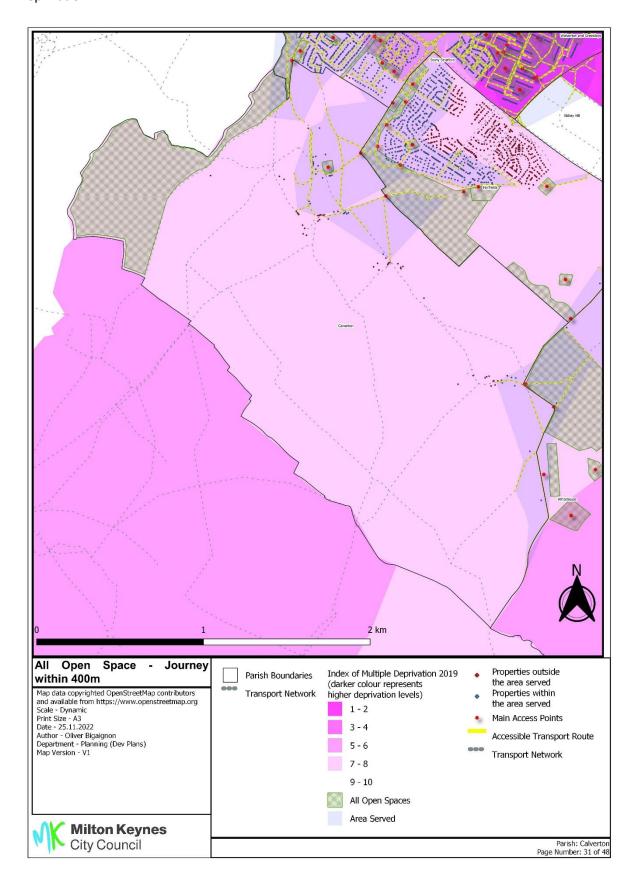

accessibility all open spaces by accessible routes within 400m and Index of Multiple Deprivation



Annex 17 Overall accessibility all open spaces by accessible routes within 400m and Index of Multiple Deprivation



Annex 17 Overall accessibility all open spaces by accessible routes within 400m and Index of Multiple Deprivation



Annex 17 Overall accessibility all open spaces by accessible routes within 400m and Index of Multiple Deprivation



Annex 17 Overall accessibility all open spaces by accessible routes within 400m and Index of Multiple Deprivation



Annex 17 Overall accessibility all open spaces by accessible routes within 400m and Index of Multiple Deprivation



Annex 17 Overall accessibility all open spaces by accessible routes within 400m and Index of Multiple Deprivation



Annex 17 Overall accessibility all open spaces by accessible routes within 400m and Index of Multiple Deprivation



Annex 17 Overall accessibility all open spaces by accessible routes within 400m and Index of Multiple Deprivation



Annex 17 Overall accessibility all open spaces by accessible routes within 400m and Index of Multiple Deprivation



Annex 17 Overall accessibility all open spaces by accessible routes within 400m and Index of Multiple Deprivation



Annex 17 Overall accessibility all open spaces by accessible routes within 400m and Index of Multiple Deprivation



Annex 17 Overall accessibility all open spaces by accessible routes within 400m and Index of Multiple Deprivation



Annex 17 Overall accessibility all open spaces by accessible routes within 400m and Index of Mul