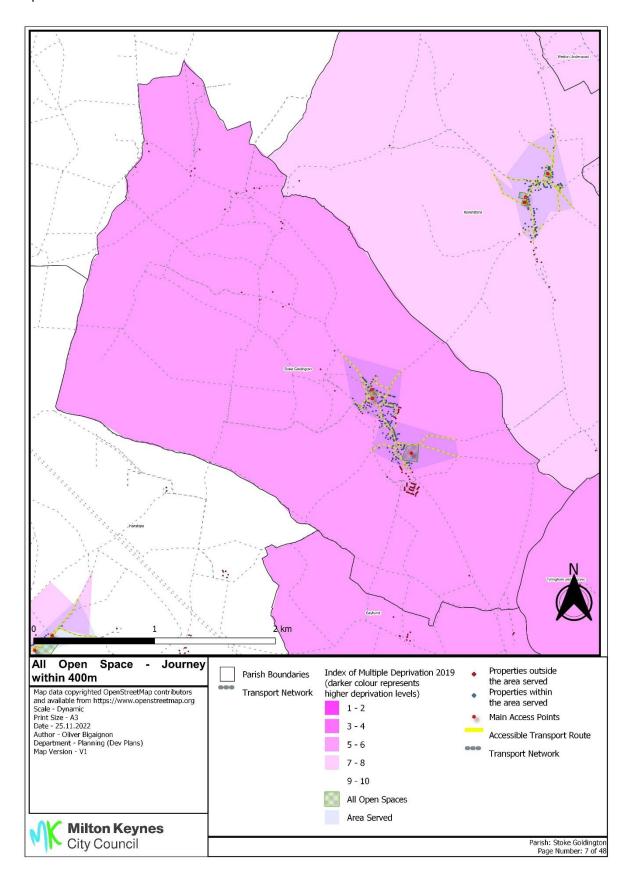

Annex 17 Overall accessibility all open spaces by accessible routes within 400m and Index of Multiple Deprivation

Annex 17 Overall accessibility all open spaces by accessible routes within 400m and Index of Multiple Deprivation