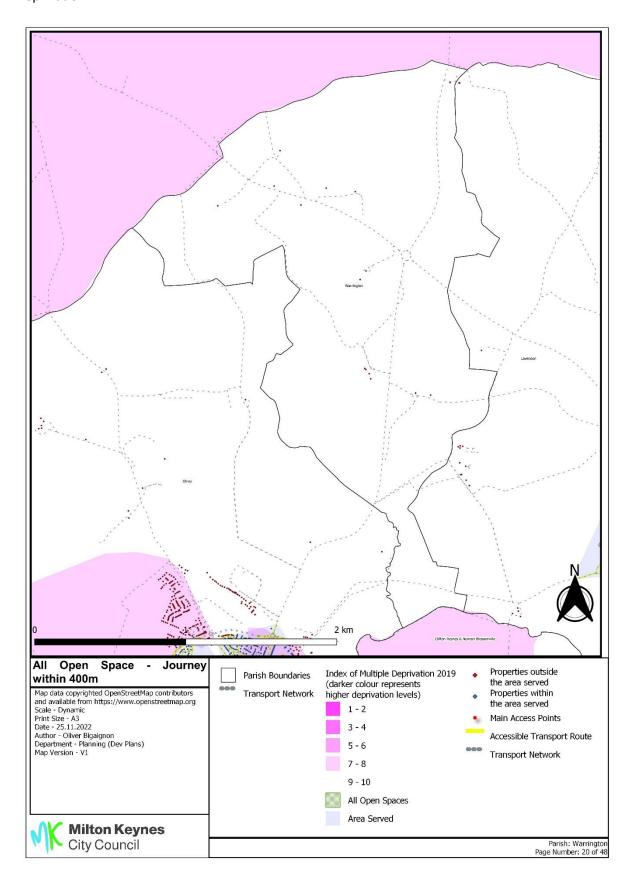

Annex 17 Overall accessibility all open spaces by accessible routes within 400m and Index of Multiple Deprivation

Annex 17 Overall accessibility all open spaces by accessible routes within 400m and Index of Multiple Deprivation