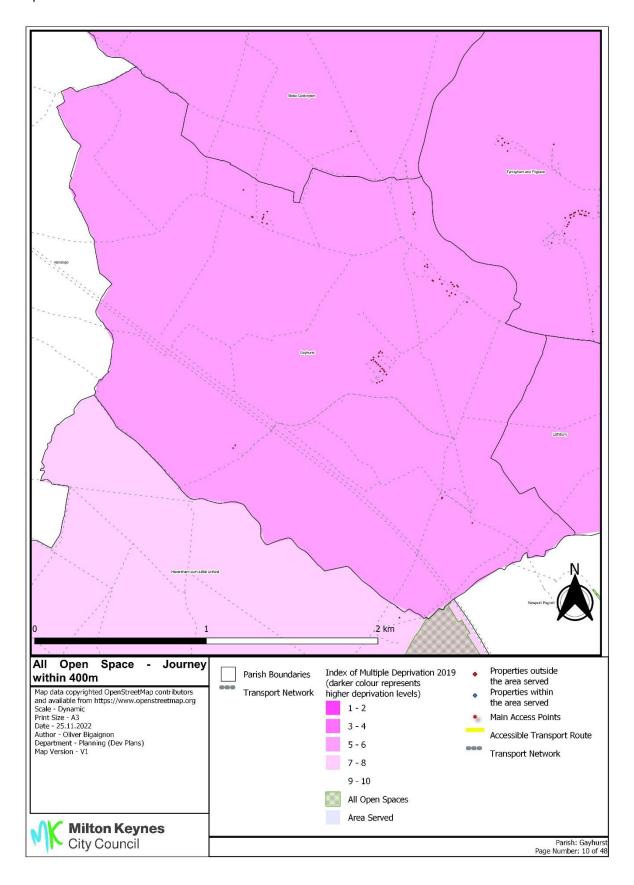

Annex 17 Overall accessibility all open spaces by accessible routes within 400m and Index of Multiple Deprivation

Annex 17 Overall accessibility all open spaces by accessible routes within 400m and Index of Multiple Deprivation