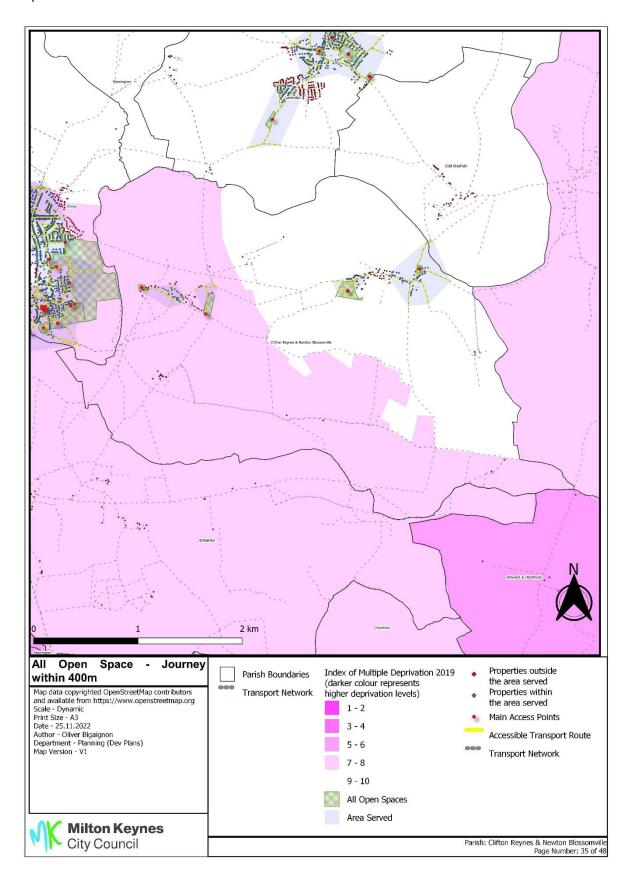

Annex 17 Overall accessibility all open spaces by accessible routes within 400m and Index of Multiple Deprivation

Annex 17 Overall accessibility all open spaces by accessible routes within 400m and Index of Multiple Deprivation