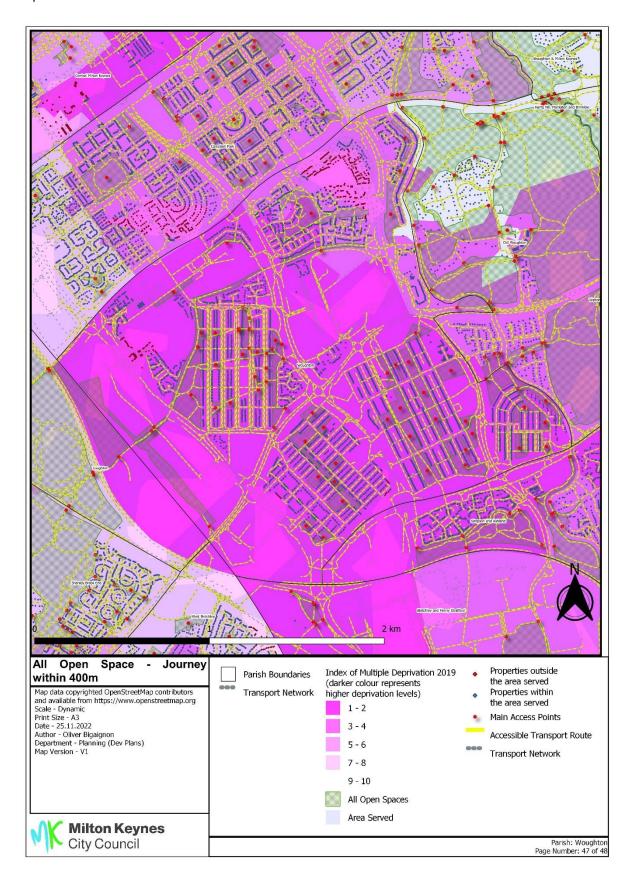

Annex 17 Overall accessibility all open spaces by accessible routes within 400m and Index of Multiple Deprivation

Annex 17 Overall accessibility all open spaces by accessible routes within 400m and Index of Multiple Deprivation