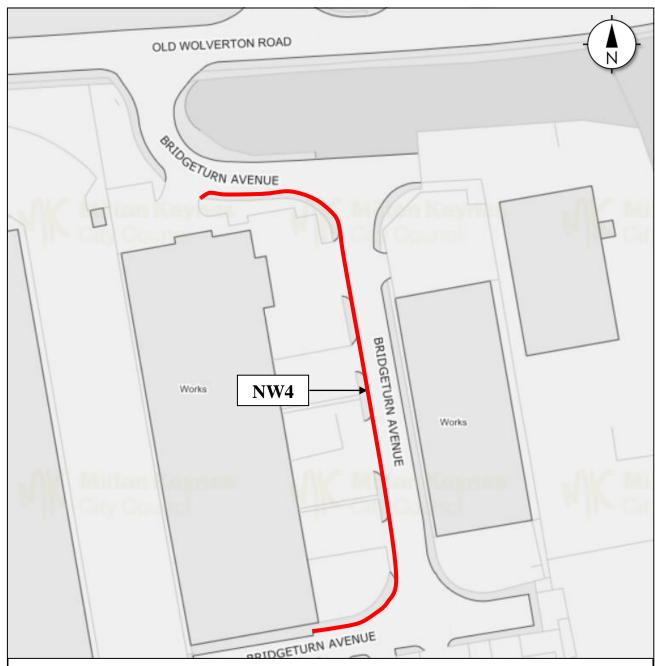

BRIDGETURN AVENUE, OLD WOLVERTON SOUTH SIDE, WEST SIDE AND NORTH SIDE

NW4 From a point 74 metres south of its junction with Old Wolverton Road, for a distance of 148 metres in a generally easterly then southerly then westerly direction.

--- END ---

THE COMMON SEAL of MILTON KEYNES CITY COUNCIL as hereunto affixed this day of 2024 in the presence of: -

.....

**HEAD OF LEGAL SERVICES** 

Map referred to in Milton Keynes (Various Roads, Old Wolverton) (Prohibition of Waiting) Order 2023