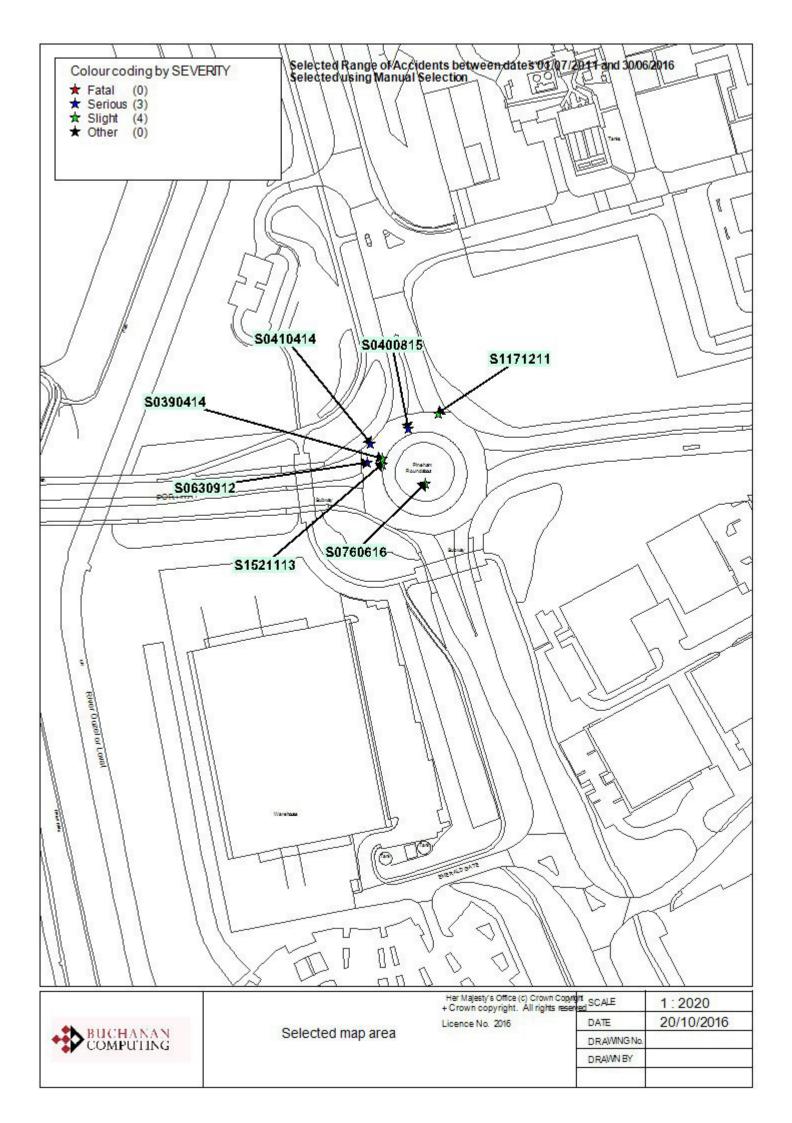

#### CONFIDENTIAL ROAD ACCIDENT INFORMATION: NOT TO BE TRANSMITTED TO THIRD PARTIES

Accidents involving:

## Casualties:

|                                                | Fatal | Serious | Slight | Total |
|------------------------------------------------|-------|---------|--------|-------|
| Motor vehicles<br>only (excluding<br>2-wheels) | 0     | 1       | 3      | 4     |
| 2-wheeled motor vehicles                       | 0     | 1       | 0      | 1     |
| Pedal cycles                                   | 0     | 0       | 0      | 0     |
| Horses & other                                 | 0     | 0       | 0      | 0     |
| Total                                          | 0     | 2       | 3      | 5     |

|                  | Fatal | Serious | Slight | Total |
|------------------|-------|---------|--------|-------|
| Vehicle driver   | 0     | 1       | 2      | 3     |
| Passenger        | 0     | 1       | 2      | 3     |
| Motorcycle rider | 0     | 1       | 0      | 1     |
| Cyclist          | 0     | 0       | 0      | 0     |
| Pedestrian       | 0     | 0       | 0      | 0     |
| Other            | 0     | 0       | 0      | 0     |
| Total            | 0     | 3       | 4      | 7     |

Number of casualties meeting the criteria:

7

AccsMap - Accident Analysis System

Accidents between dates01/07/2011 and 30/06/2016(60) monthsSelection:Notes:

Selected using Pre-defined Query :

| Wednesday       | 21/12/2011                                                                                    | Time       | 0052 | Slight     | at        | at V11 TONGWELL ST JCN H5 PORTWAY, PINEHAM RBT, PINEHAM, MK     |    |  |  |  |
|-----------------|-----------------------------------------------------------------------------------------------|------------|------|------------|-----------|-----------------------------------------------------------------|----|--|--|--|
| E: N            | : Junct                                                                                       | on Detail: | 1    | Control    | 4         |                                                                 |    |  |  |  |
| Fine without h  | igh winds                                                                                     |            | Ro   | ad surface | Dry       | Darkness: street lights present and lit                         |    |  |  |  |
| C1 TRAV S/E     | C1 TRAV S/B ON V11 TONGWELL ST, AP PINEHAM RBT. DRIVER C1 ATTEMPT TO SLOW ON ENTRY TO RBT BUT |            |      |            |           |                                                                 |    |  |  |  |
| PRESSED AC      | CELRTOR INS                                                                                   | TED OF B   | RAKE | PED. C1 M  | 10UNTE    | ED RBT CENT ISLND AND ROLLD OVER. DRIVER C1 GAVE POS            |    |  |  |  |
| B/T.            |                                                                                               |            |      |            |           |                                                                 |    |  |  |  |
| Road Type       | Roundabout                                                                                    |            |      |            |           | Vehicles 1 Casualties 2 Police Ref. S1171211 Speed limit        | 60 |  |  |  |
| Crossing: Contr | ol 0 Facilitie                                                                                | s 0        |      | Local A    | uthority: | r: E06000042 Parish: 1983 Road Section: 309 Accident Type(s) SG |    |  |  |  |