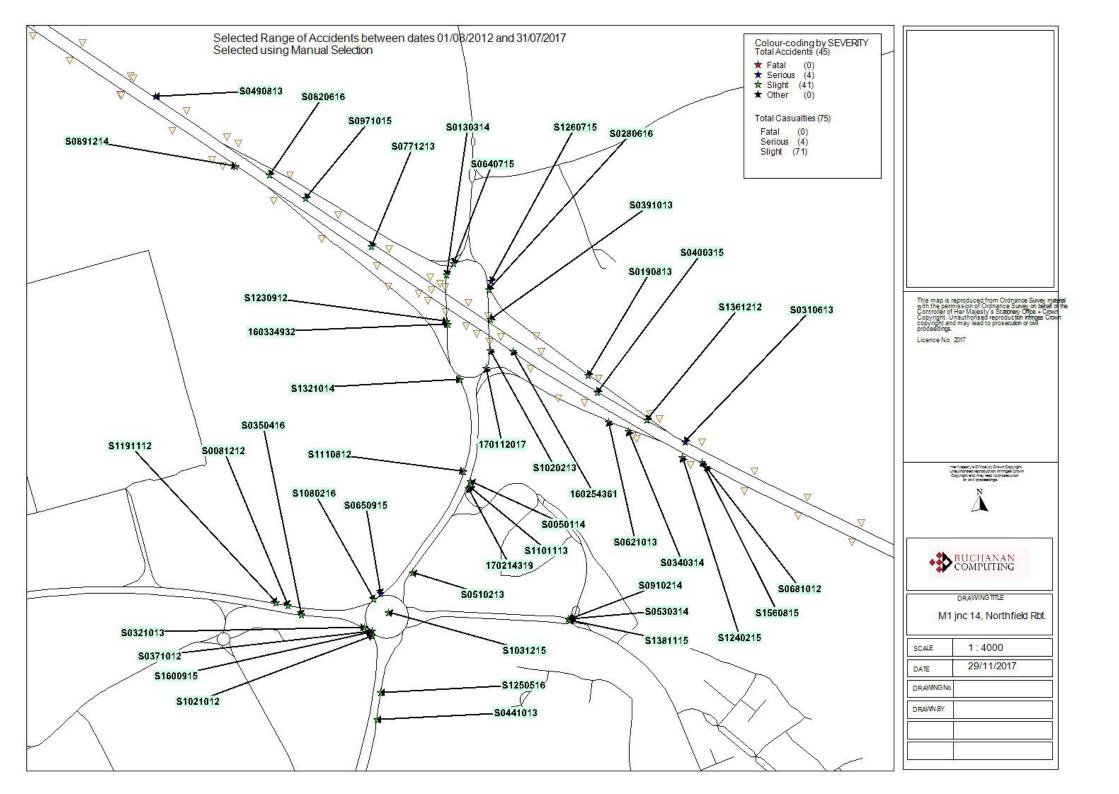

# AccsMap - Accident Analysis System

| Accidents between dates        | 01/08/2012 and | 31/07/2017 | (60) months                |
|--------------------------------|----------------|------------|----------------------------|
| Selection:                     |                |            | Notes:                     |
| Selected using Pre-defined Que | ry :           |            | M1 jnc 14, Northfield Rbt. |