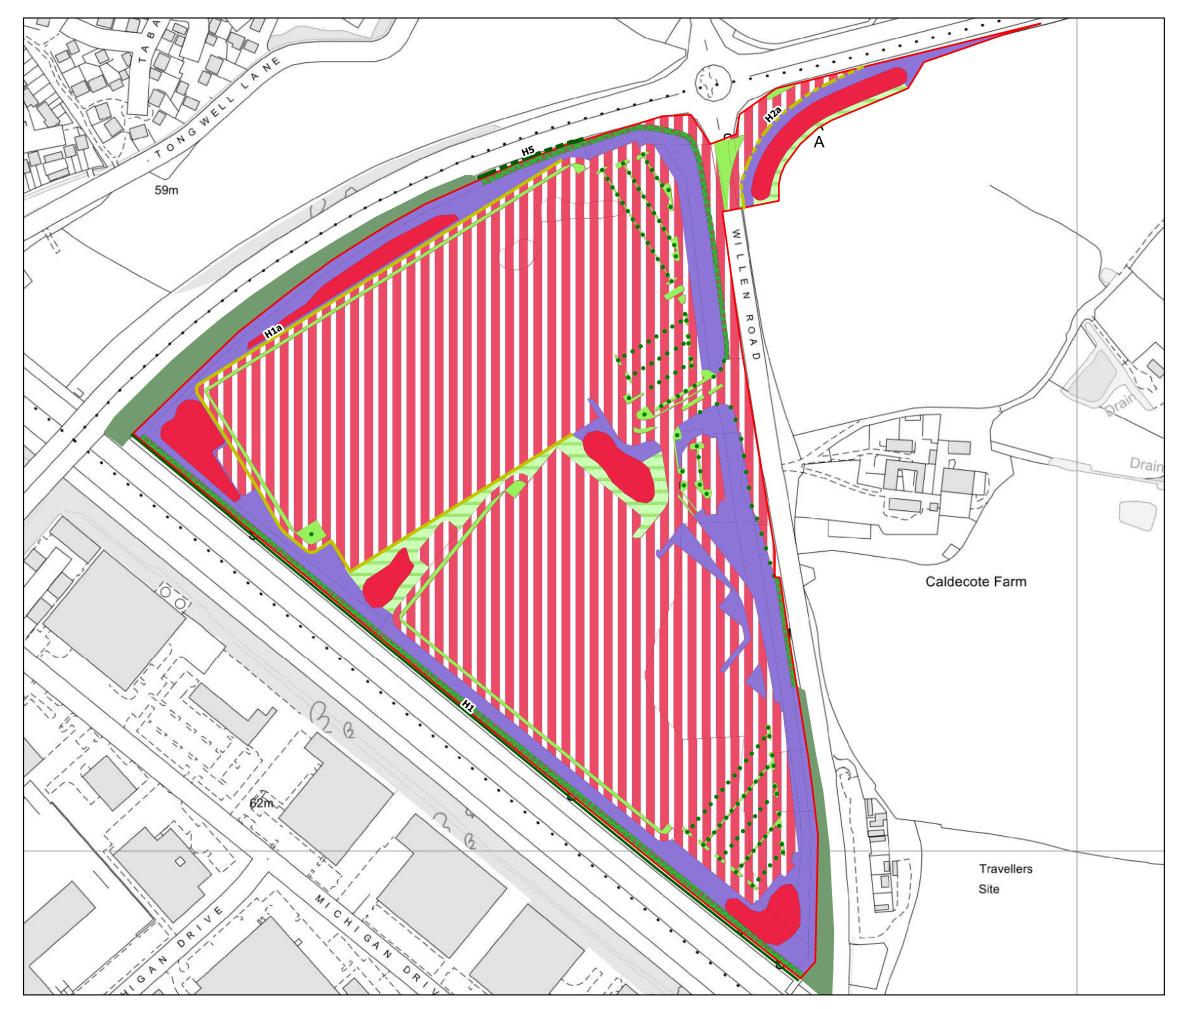

Ordnance Survey material - Crown Copyright. All rights reserved. Licence Number: 100019980

Newlands Developments <sup>project</sup> Land at Caldecote Farm, Newport Pagnell <sup>drawha the</sup> Biodiversity Offsetting - Proposed Habitats