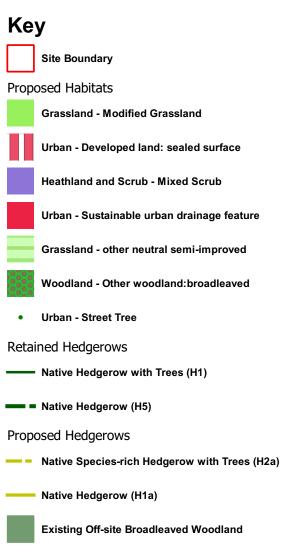

Ordnance Survey material - Crown Copyright. All rights reserved. Licence Number: 100019980

Newlands Developments <sup>project</sup> Land at Caldecote Farm, Newport Pagnell <sup>drawha the</sup> Biodiversity Offsetting - Proposed Habitats