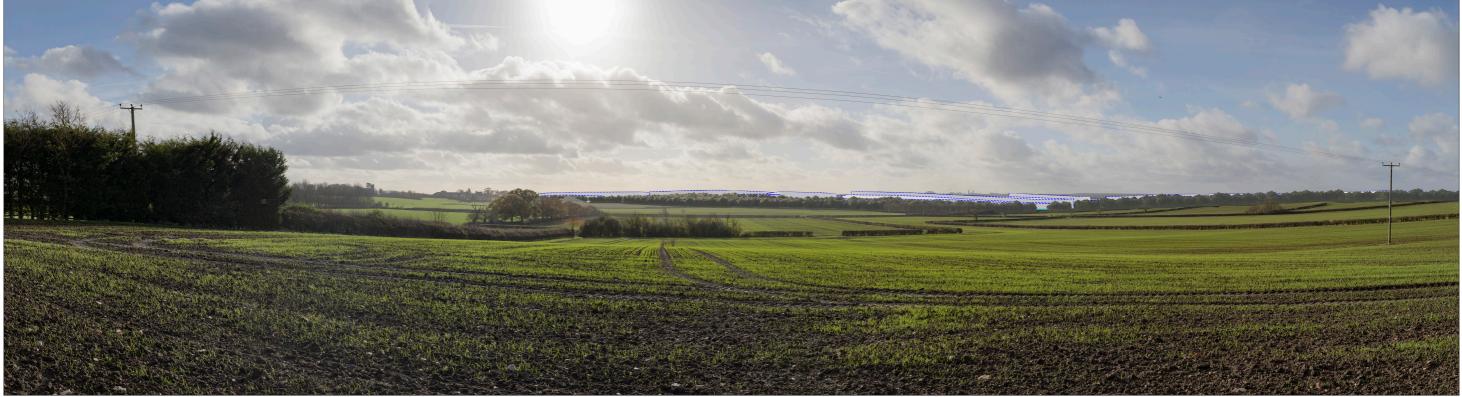

PANORAMA TAKEN FROM VIEWPOINT M10 REPRESENTING PLANTING AT COMPLETION OF THE SCHEME (2048) - ALLOWING FOR 18 YEARS OF TREE GROWTH AT A RATE OF 300MM PER ANNUM. THE FOLLOWING ELEMENTS OF THE SCHEME ARE VISIBLE: DEVELOPMENT ENVELOPE (BLUE DASH OUTLINE), AND EDGE ROAD WHERE IT CROSSES THE MOULSOE STREAM(CYAN OUTLINE)