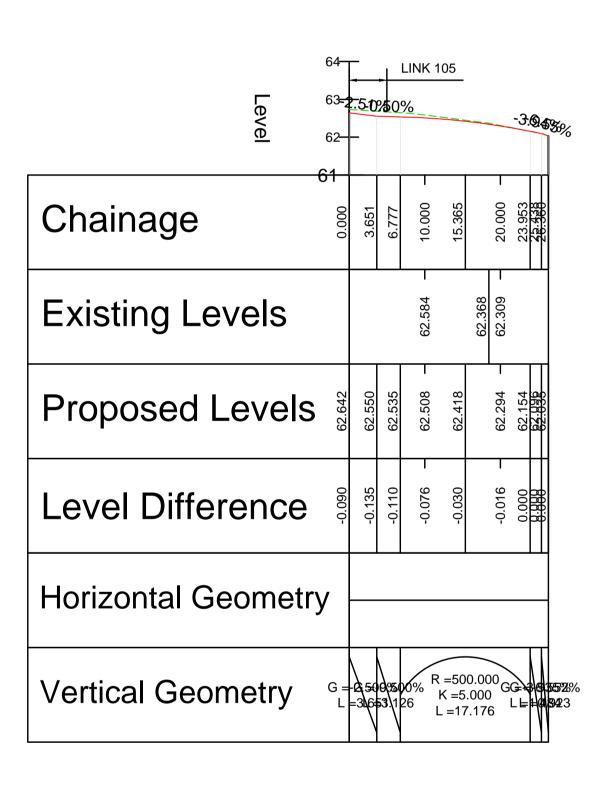

## TONGWELL STREET CAR PARK - LONGSECTION - CH 000.000M - CH 26.360M SCALE: H 1:500,V 1:100. DATUM: 61.000

NOTES:

- 1. ALL DIMENSIONS ARE IN METRES UNLESS OTHERWISE STATED.
- 2. ALL LEVELS ARE IN METRES ABOVE ORDNANCE DATUM NEWLYN
- 3. THIS DRAWING SHOULD BE READ IN CONJUNCTION WITH ALL RELEVANT DOCUMENTATION, DRAWINGS AND STANDARD DETAILS.
- 4. THIS DRAWING IS NOT TO BE REPRODUCED IN ANY PART OF FORM WITHOUT PRIOR CONSENT FROM WSP UK LIMITED, ALL COPY RIGHT
- 5. CONFLICTING INFORMATION SHOWN ON THE ENGINEER'S DRAWINGS OR DISCREPANCIES BETWEEN THE INFORMATION GIVEN BY THE ENGINEER AND THAT PROVIDED BY OTHERS MUST BE REFERRED TO THE ENGINEER BEFORE THE WORKS COMMENCE.