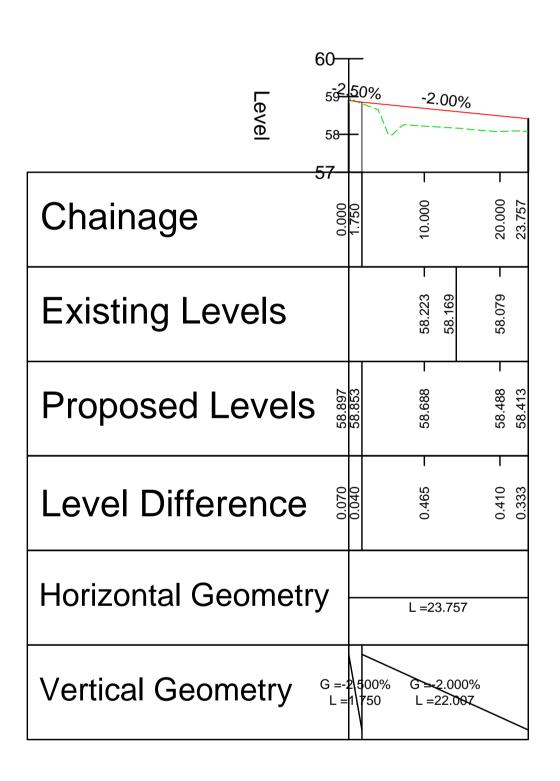

## LINK 512 - LONGSECTION - CH 000.000M - 23.757M SCALE: H 1:500,V 1:100. DATUM: 57.000

NOTES:

- 1. ALL DIMENSIONS ARE IN METRES UNLESS OTHERWISE STATED.
- 2. ALL LEVELS ARE IN METRES ABOVE ORDNANCE DATUM NEWLYN (AOD).
- 3. THIS DRAWING SHOULD BE READ IN CONJUNCTION WITH ALL RELEVANT DOCUMENTATION, DRAWINGS AND STANDARD DETAILS.
- 4. THIS DRAWING IS NOT TO BE REPRODUCED IN ANY PART OF FORM WITHOUT PRIOR CONSENT FROM WSP UK LIMITED, ALL COPY RIGHT RESERVED.
- 5. CONFLICTING INFORMATION SHOWN ON THE ENGINEER'S DRAWINGS OR DISCREPANCIES BETWEEN THE INFORMATION GIVEN BY THE ENGINEER AND THAT PROVIDED BY OTHERS MUST BE REFERRED TO THE ENGINEER BEFORE THE WORKS COMMENCE.

KEY:

PROPOSED ROAD ALIGNMENT

---- TOPOGRAPHICAL SURVEY

UNTIL TECHNICAL APPROVAL HAS BEEN OBTAINED FROM THE RELEVANT LOCAL AUTHORITIES OR STATUTORY BODIES, IT SHOULD BE UNDERSTOOD THAT ALL DRAWINGS ARE ISSUED AS PRELIMINARY AND NOT FOR CONSTRUCTION. SHOULD THE CONTRACTOR AND / OR EMPLOYER COMMENCE WORK PRIOR TO APPROVAL BEING GIVEN, IT IS ENTIRELY AT THEIR OWN RISK