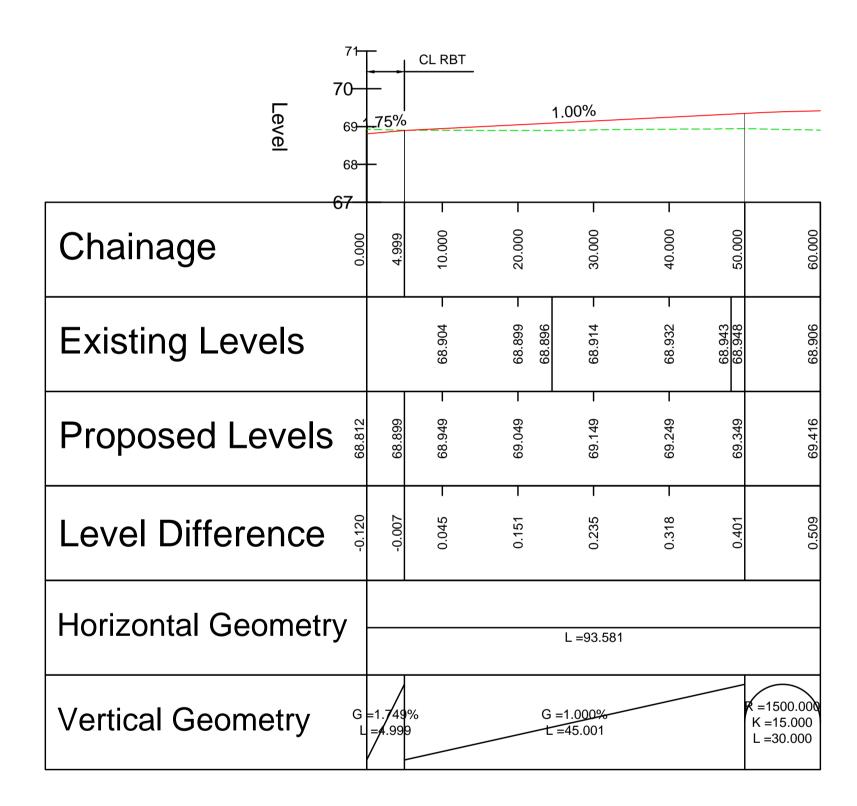

## LINK 504 - LONGSECTION - CH 000.000M - CH 60.000M SCALE: H 1:500,V 1:100. DATUM: 67.000

NOTES:

- 1. ALL DIMENSIONS ARE IN METRES UNLESS OTHERWISE STATED.
- 2. ALL LEVELS ARE IN METRES ABOVE ORDNANCE DATUM NEWLYN
- 3. THIS DRAWING SHOULD BE READ IN CONJUNCTION WITH ALL RELEVANT DOCUMENTATION, DRAWINGS AND STANDARD DETAILS.
- 4. THIS DRAWING IS NOT TO BE REPRODUCED IN ANY PART OF FORM WITHOUT PRIOR CONSENT FROM WSP UK LIMITED, ALL COPY RIGHT
- 5. CONFLICTING INFORMATION SHOWN ON THE ENGINEER'S DRAWINGS OR DISCREPANCIES BETWEEN THE INFORMATION GIVEN BY THE ENGINEER AND THAT PROVIDED BY OTHERS MUST BE REFERRED TO THE ENGINEER BEFORE THE WORKS COMMENCE.

KEY:

PROPOSED ROAD ALIGNMENT

---- TOPOGRAPHICAL SURVEY

UNTIL TECHNICAL APPROVAL HAS BEEN OBTAINED FROM THE RELEVANT LOCAL AUTHORITIES OR STATUTORY BODIES, IT SHOULD BE UNDERSTOOD THAT ALL DRAWINGS ARE ISSUED AS PRELIMINARY AND NOT FOR CONSTRUCTION. SHOULD THE CONTRACTOR AND / OR EMPLOYER COMMENCE WORK PRIOR TO APPROVAL BEING GIVEN, IT IS ENTIRELY AT THEIR OWN RISK